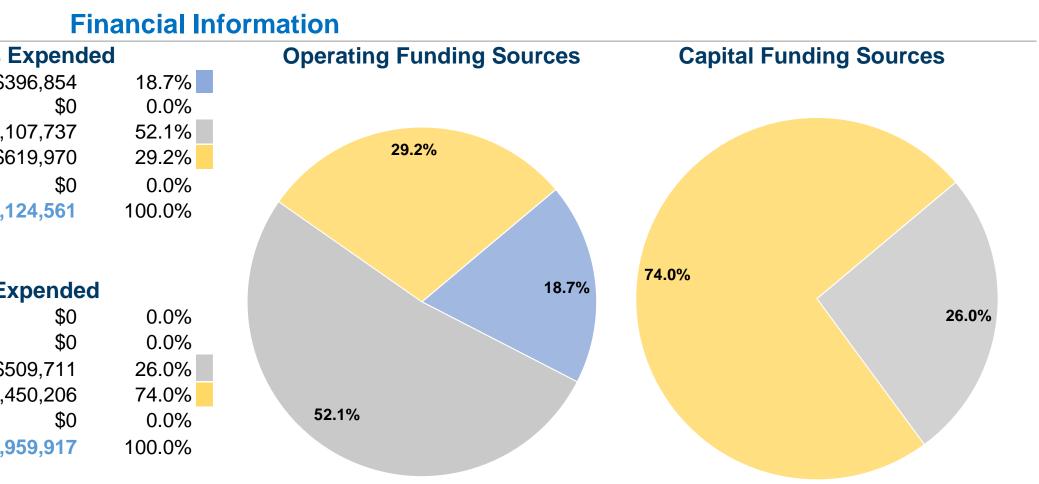

| <b>General Information</b>                    |                                       | Fi           |
|-----------------------------------------------|---------------------------------------|--------------|
| Urbanized Area (UZA) Statistics - 2010 Census | Sources of Operating F                | unds Expende |
| Vacaville, CA                                 | Fare Revenues                         | \$396,854    |
| 27 Square Miles                               | Local Funds                           | \$0          |
| 93,141 Population                             | State Funds                           | \$1,107,737  |
| 314 Pop. Rank out of 498 UZAs                 | Federal Assistance                    | \$619,970    |
|                                               | Other Funds                           | \$0          |
|                                               | <b>Total Operating Funds Expended</b> | \$2,124,561  |

# **Sources of Capital Funds Expended**

| Fare Revenues                | \$0         |
|------------------------------|-------------|
| Local Funds                  | \$0         |
| State Funds                  | \$509,711   |
| Federal Assistance           | \$1,450,206 |
| Other Funds                  | \$0         |
| Total Capital Funds Expended | \$1,959,917 |
|                              |             |