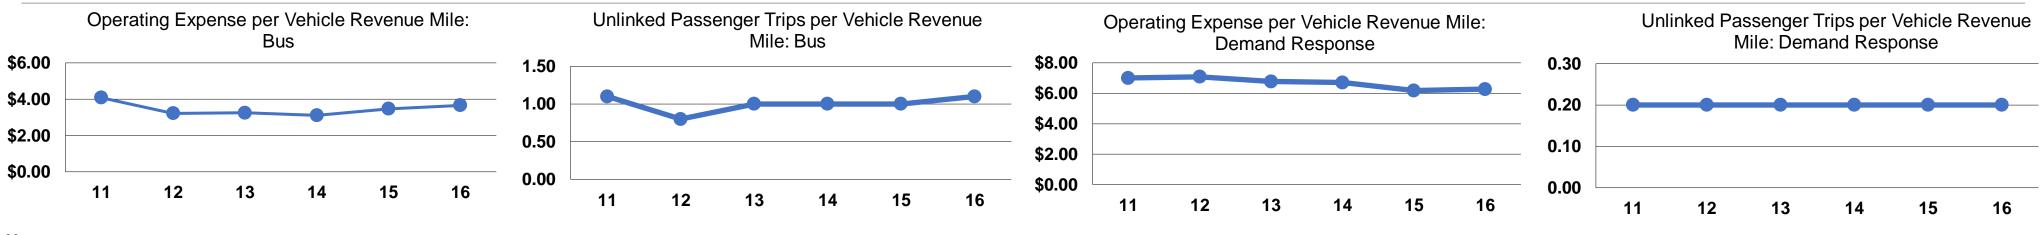

### **Performance Measures**

## **Modal Characteristics**

|                 | Service Effectiveness                                |                                            |                                               |
|-----------------|------------------------------------------------------|--------------------------------------------|-----------------------------------------------|
| Mode            | Operating Expenses<br>per Unlinked<br>Passenger Trip | Unlinked Trips per<br>Vehicle Revenue Mile | Unlinked Trips per<br>Vehicle Revenue<br>Hour |
| Demand Response | \$25.86                                              | 0.2                                        | 2.9                                           |
| Bus             | \$3.46                                               | 1.1                                        | 13.4                                          |
| Total           | \$4.17                                               | 1.0                                        | 12.0                                          |