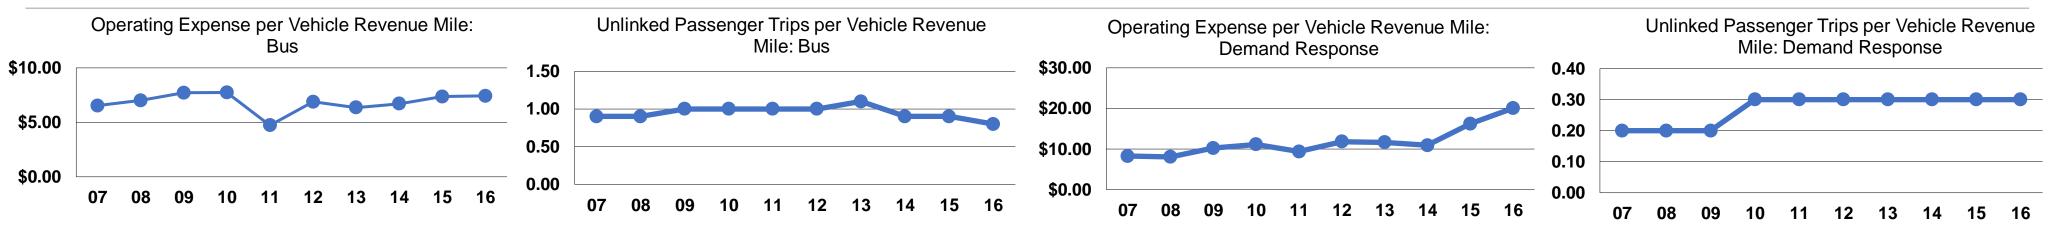

#### **Performance Measures**

| Mode            | Operating Expenses per<br>Vehicle Revenue Mile | Operating Expenses per<br>Vehicle Revenue Hour |
|-----------------|------------------------------------------------|------------------------------------------------|
| Demand Response | \$20.06                                        | \$183.35                                       |
| Bus             | \$7.42                                         | \$118.53                                       |
| Total           | \$10.98                                        | \$144.87                                       |

## **Modal Characteristics**

|                 | Service Effectiveness                                |                                            |                                               |  |  |
|-----------------|------------------------------------------------------|--------------------------------------------|-----------------------------------------------|--|--|
| Mode            | Operating Expenses<br>per Unlinked<br>Passenger Trip | Unlinked Trips per<br>Vehicle Revenue Mile | Unlinked Trips per<br>Vehicle Revenue<br>Hour |  |  |
| Demand Response | \$73.18                                              | 0.3                                        | 2.5                                           |  |  |
| Bus             | \$9.00                                               | 0.8                                        | 13.2                                          |  |  |
| Total           | \$16.41                                              | 0.7                                        | 8.8                                           |  |  |