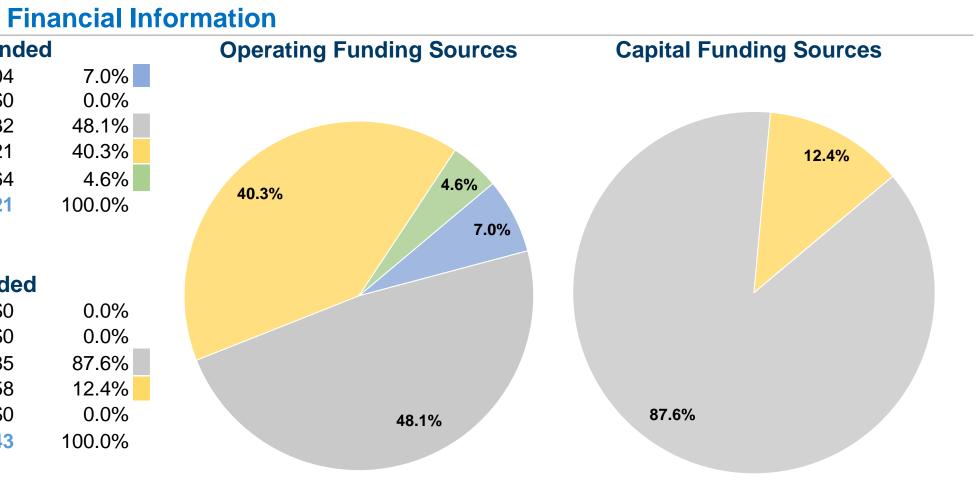

#### Notes:

<sup>a</sup>Demand Response - Taxi (DT) and non-dedicated fleets do not report fleet age data.

| Sources of Operating Fu               | inds Expende |
|---------------------------------------|--------------|
| Fare Revenues                         | \$430,804    |
| Local Funds                           | \$0          |
| State Funds                           | \$2,978,132  |
| Federal Assistance                    | \$2,493,421  |
| Other Funds                           | \$284,064    |
| <b>Total Operating Funds Expended</b> | \$6,186,421  |

| Sources of Capital Fu | nds Expended |
|-----------------------|--------------|
| Fare Revenues         | \$0          |
| Local Funds           | \$0          |
| State Funds           | \$2,038,885  |
| Federal Assistance    | \$289,458    |
| <b>_</b> · ·          | <b>A</b> -   |

|                              | ΨΞ00,100    |  |
|------------------------------|-------------|--|
| Other Funds                  | \$0         |  |
| Total Capital Funds Expended | \$2,328,343 |  |