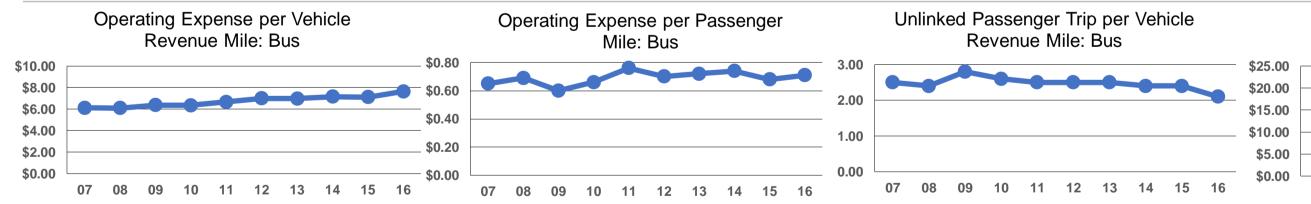

|                                              |                       |                               | General Info       | ormation           |                                      |                      |                                                    |                 |                                     | Financial I                | nformation                        |
|----------------------------------------------|-----------------------|-------------------------------|--------------------|--------------------|--------------------------------------|----------------------|----------------------------------------------------|-----------------|-------------------------------------|----------------------------|-----------------------------------|
| <b>Urbanized Area Statistics</b>             | - 2010 Census         | Servio                        | ce Consumption     | n                  |                                      | Database             | Information                                        |                 | Sources of Operating                |                            | Ope                               |
| Tucson, AZ                                   |                       |                               | Annual Passenge    |                    |                                      | NTDID:               | 90033                                              |                 | Fare Revenues                       | \$10,891,612               | 14.1%                             |
| 353 Square Mile                              | S                     | 17,271,308 <b>/</b>           | Annual Unlinked    | Trips (UPT)        |                                      | Reporter Type:       | Full Reporter                                      |                 | Local Funds                         | \$43,096,517               | 55.9%                             |
| 843,168 Population                           | 57,370 <b>/</b>       | Average Weekday               | / Unlinked Trips   |                    |                                      |                      |                                                    | State Funds     | \$14,990,187                        | 19.4%                      |                                   |
| 52 Pop. Rank o                               | out of 498 UZAs       | 28,999 <b>/</b>               | Average Saturday   | / Unlinked Trips   |                                      |                      |                                                    |                 | Federal Assistance                  | \$6,590,700                | 8.5%                              |
|                                              |                       |                               | Average Sunday     | -                  |                                      |                      |                                                    |                 | Other Funds                         | \$1,560,517                | 2.0%                              |
|                                              |                       |                               |                    |                    |                                      |                      |                                                    | Total Oper      | rating Funds Expended               | \$77,129,533               | 100.0%                            |
| Service Area Statistics                      |                       | Servic                        | e Supplied         |                    |                                      |                      |                                                    |                 | Sources of Capital                  | Funds Expended             |                                   |
| 239 Square Mile                              | S                     |                               | evenue Miles (VRM) |                    |                                      |                      | Fare Revenues                                      |                 | \$0                                 | 0.0%                       |                                   |
| 636,499 <b>Population</b>                    |                       |                               | evenue Hours (VRH) |                    |                                      |                      |                                                    |                 |                                     |                            |                                   |
|                                              |                       |                               |                    | d in Maximum Servi |                                      |                      |                                                    |                 | State Funds                         | \$4,630,518<br>\$4,359,597 | 20.3%                             |
|                                              |                       |                               | -                  | e for Maximum Serv | · ·                                  |                      |                                                    |                 | Federal Assistance                  | \$12,499,022               | 58.2%                             |
|                                              |                       |                               |                    |                    |                                      |                      |                                                    |                 | Other Funds                         | ψ12,400,022<br>\$0         | 0.0% Ca                           |
|                                              |                       |                               | Modal Char         | acteristics        |                                      |                      |                                                    | Total C         | apital Funds Expended               | \$21,489,137               | 100.0%                            |
|                                              | Vehicles C            | •                             |                    |                    |                                      |                      |                                                    |                 |                                     |                            |                                   |
| Modal Overview                               | in Maximun            |                               |                    |                    | s of Capital Fu                      |                      |                                                    |                 | Summary of Operation                | ng Expenses (OE)           |                                   |
|                                              | Directly              | Purchased                     | Revenue            | Systems and        | Facilities and                       |                      |                                                    |                 |                                     |                            | ę                                 |
| Mode                                         | Operated              | Transportation                | Vehicles           | Guideways          | Stations                             | Other                | Total                                              | Sa              | alary, Wages, Benefits              | \$49,925,016               | 66.0%                             |
| Demand Response                              | 123                   | -                             | \$4,219,492        | \$20,949           | \$0                                  | \$0                  | \$4,240,441                                        | Ν               | Naterials and Supplies              | \$10,536,400               | 13.9%                             |
| Bus                                          | 207                   | -                             | \$6,767,096        | \$699,989          | \$4,808,026                          | \$705,829            | \$12,980,940                                       | Purc            | chased Transportation               | \$0                        | 0.0%                              |
| Street Car Rail                              | 6                     | -                             | \$0                | \$9,037            | \$37,547                             | \$4,221,172          | \$4,267,756                                        | Othe            | r Operating Expenses                | \$15,155,690               | 20.0%                             |
| Total                                        | 336                   | -                             | \$10,986,588       | \$729,975          | \$4,845,573                          | \$4,927,001          | \$21,489,137                                       | Tot             | al Operating Expenses               | \$75,617,106               | 100.0%                            |
|                                              |                       |                               |                    |                    |                                      |                      |                                                    | Reconciling C   | DE Cash Expenditures                | \$1,512,427                |                                   |
|                                              |                       |                               |                    |                    |                                      |                      |                                                    | Purc            | chased Transportation               |                            |                                   |
|                                              |                       |                               |                    |                    |                                      |                      |                                                    |                 | (Reported Separately)               | \$0                        |                                   |
| <b>Operation Characteristics</b>             | 5                     |                               |                    |                    |                                      |                      |                                                    | Fixed Guidev    | vay Vehicles Available              | Vehicles Operated          |                                   |
|                                              | Operating             |                               | Uses of            | Annual             | Annual                               | Annual Vehicle       | Annual Vehicle                                     | Directio        | nal for Maximum                     | in Maximum                 | P                                 |
| Mode                                         | Expenses              | Fare Revenues                 | Capital Funds      | Passenger Miles    | Unlinked Trips                       | <b>Revenue Miles</b> | <b>Revenue Hours</b>                               | Route M         | iles Service                        | Service                    | Spare Ve                          |
| Demand Response                              | \$15,095,062          | \$791,223                     | \$4,240,441        | 4,475,007          | 577,773                              | 3,808,090            | 280,327                                            |                 | 0.0 139                             | 123                        |                                   |
| Bus                                          | \$56,582,423          | \$9,232,193                   | \$12,980,940       | 79,460,501         | 15,743,501                           | 7,399,193            | 603,187                                            |                 | 0.0 266                             | 207                        |                                   |
| Street Car Rail                              | \$3,939,621           | \$868,196                     | \$4,267,756        | 1,463,052          | 950,034                              | 193,860              | 24,852                                             |                 | 7.8 8                               | 6                          |                                   |
| Total                                        | \$75,617,106          | \$10,891,612                  | \$21,489,137       | 85,398,560         | 17,271,308                           | 11,401,143           | 908,366                                            |                 | 7.8 413                             | 336                        |                                   |
| Performance Measures                         |                       | Se                            | rvice Efficiency   | /                  |                                      | _                    |                                                    |                 | Service Eff                         | ectiveness                 |                                   |
|                                              | Opera                 | ting Expenses per             | Opera              | ating Expenses per |                                      |                      | Operating Expe                                     | enses per 🛛 O   | perating Expenses per               | Unlinked                   | Trips per                         |
| Mode                                         | Ver                   | nicle Revenue Mile            | Veh                | nicle Revenue Hour |                                      | Mode                 | Passe                                              | nger Mile U     | nlinked Passenger Trip              | Vehicle Rev                | enue Mile Ve                      |
| Demand Response                              |                       | \$3.96                        |                    | \$53.85            |                                      | Demand Response      | Э                                                  | \$3.37          | \$26.13                             |                            | 0.2                               |
| Bus                                          |                       | \$7.65                        |                    | \$93.81            |                                      | Bus                  |                                                    | \$0.71          | \$3.59                              |                            | 2.1                               |
| Street Car Rail                              |                       | \$20.32                       |                    | \$158.52           |                                      | Street Car Rail      |                                                    | \$2.69          | \$4.15                              |                            | 4.9                               |
| Total                                        |                       | \$6.63                        |                    | \$83.25            |                                      | Total                |                                                    | \$0.89          | \$4.38                              |                            | 1.5                               |
| Operating Expense per V<br>Revenue Mile: Bus |                       | Operating Expense<br>Mile: Bu |                    |                    | enger Trip per Vehi<br>nue Mile: Bus | -1-                  | perating Expense per Ve<br>evenue Mile: Street Car |                 | Operating Expense<br>Mile: Street C |                            | Unlinked Passeng<br>Revenue Mile: |
| \$10.00                                      | \$0.80                |                               |                    | 3.00               |                                      | \$25.00              |                                                    | \$3.            | 00                                  | 8.00                       |                                   |
| \$8.00                                       | \$0.60                |                               |                    | 2.00               |                                      | \$20.00              |                                                    | \$2.0           | 00                                  | 6.00                       |                                   |
| \$6.00                                       | \$0.40                |                               |                    |                    |                                      | \$15.00              |                                                    |                 |                                     | 4.00                       |                                   |
| \$4.00<br>\$2.00                             | \$0.20                |                               |                    | 1.00               |                                      | \$10.00              |                                                    | \$1.            | 00                                  | 2.00                       |                                   |
| \$0.00                                       | \$0.00                |                               |                    | 0.00               |                                      | \$5.00               |                                                    | \$0.            | 00                                  | 0.00                       |                                   |
|                                              | - ۵۵.00<br>3 14 15 16 | 07 08 09 10 11 1              | 2 13 14 15 16      |                    | 11 12 13 14                          | \$0.00 <u></u>       | 15                                                 | <del>\$0.</del> | 15                                  | 16                         | 15                                |