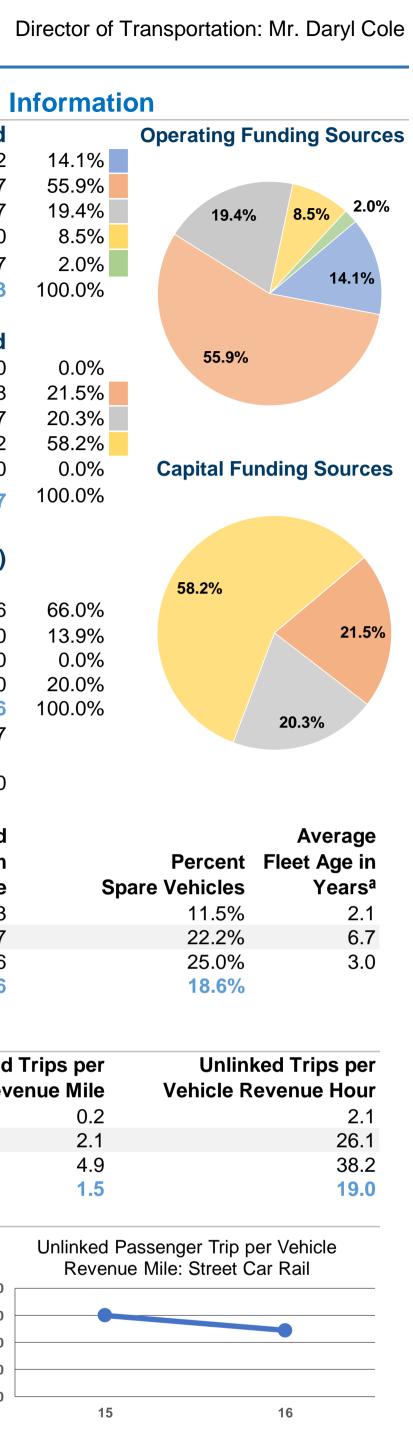

|                                              |                       |                               | General Info       | ormation           |                                      |                      |                                                    |                 |                                     | Financial I                | nformation                        |
|----------------------------------------------|-----------------------|-------------------------------|--------------------|--------------------|--------------------------------------|----------------------|----------------------------------------------------|-----------------|-------------------------------------|----------------------------|-----------------------------------|
| <b>Urbanized Area Statistics</b>             | - 2010 Census         | Servio                        | ce Consumption     | n                  |                                      | Database             | Information                                        |                 | Sources of Operating                |                            | Ope                               |
| Tucson, AZ                                   |                       |                               | Annual Passenge    |                    |                                      | NTDID:               | 90033                                              |                 | Fare Revenues                       | \$10,891,612               | 14.1%                             |
| 353 Square Mile                              | S                     | 17,271,308 <b>/</b>           | Annual Unlinked    | Trips (UPT)        |                                      | Reporter Type:       | Full Reporter                                      |                 | Local Funds                         | \$43,096,517               | 55.9%                             |
| 843,168 Population                           | 57,370 <b>/</b>       | Average Weekday               | / Unlinked Trips   |                    |                                      |                      |                                                    | State Funds     | \$14,990,187                        | 19.4%                      |                                   |
| 52 Pop. Rank o                               | out of 498 UZAs       | 28,999 <b>/</b>               | Average Saturday   | / Unlinked Trips   |                                      |                      |                                                    |                 | Federal Assistance                  | \$6,590,700                | 8.5%                              |
|                                              |                       |                               | Average Sunday     | -                  |                                      |                      |                                                    |                 | Other Funds                         | \$1,560,517                | 2.0%                              |
|                                              |                       |                               |                    |                    |                                      |                      |                                                    | Total Oper      | rating Funds Expended               | \$77,129,533               | 100.0%                            |
| Service Area Statistics                      |                       | Servic                        | e Supplied         |                    |                                      |                      |                                                    |                 | Sources of Capital                  | Funds Expended             |                                   |
| 239 Square Mile                              | S                     |                               | evenue Miles (VRM) |                    |                                      |                      | Fare Revenues                                      |                 | \$0                                 | 0.0%                       |                                   |
| 636,499 <b>Population</b>                    |                       |                               | evenue Hours (VRH) |                    |                                      |                      |                                                    |                 |                                     |                            |                                   |
|                                              |                       |                               |                    | d in Maximum Servi |                                      |                      |                                                    |                 | State Funds                         | \$4,630,518<br>\$4,359,597 | 20.3%                             |
|                                              |                       |                               | -                  | e for Maximum Serv | · ·                                  |                      |                                                    |                 | Federal Assistance                  | \$12,499,022               | 58.2%                             |
|                                              |                       |                               |                    |                    |                                      |                      |                                                    |                 | Other Funds                         | ψ12,400,022<br>\$0         | 0.0% Ca                           |
|                                              |                       |                               | Modal Char         | acteristics        |                                      |                      |                                                    | Total C         | apital Funds Expended               | \$21,489,137               | 100.0%                            |
|                                              | Vehicles C            | •                             |                    |                    |                                      |                      |                                                    |                 |                                     |                            |                                   |
| Modal Overview                               | in Maximun            |                               |                    |                    | s of Capital Fu                      |                      |                                                    |                 | Summary of Operation                | ng Expenses (OE)           |                                   |
|                                              | Directly              | Purchased                     | Revenue            | Systems and        | Facilities and                       |                      |                                                    |                 |                                     |                            | ę                                 |
| Mode                                         | Operated              | Transportation                | Vehicles           | Guideways          | Stations                             | Other                | Total                                              | Sa              | alary, Wages, Benefits              | \$49,925,016               | 66.0%                             |
| Demand Response                              | 123                   | -                             | \$4,219,492        | \$20,949           | \$0                                  | \$0                  | \$4,240,441                                        | Ν               | Naterials and Supplies              | \$10,536,400               | 13.9%                             |
| Bus                                          | 207                   | -                             | \$6,767,096        | \$699,989          | \$4,808,026                          | \$705,829            | \$12,980,940                                       | Purc            | chased Transportation               | \$0                        | 0.0%                              |
| Street Car Rail                              | 6                     | -                             | \$0                | \$9,037            | \$37,547                             | \$4,221,172          | \$4,267,756                                        | Othe            | r Operating Expenses                | \$15,155,690               | 20.0%                             |
| Total                                        | 336                   | -                             | \$10,986,588       | \$729,975          | \$4,845,573                          | \$4,927,001          | \$21,489,137                                       | Tot             | al Operating Expenses               | \$75,617,106               | 100.0%                            |
|                                              |                       |                               |                    |                    |                                      |                      |                                                    | Reconciling C   | DE Cash Expenditures                | \$1,512,427                |                                   |
|                                              |                       |                               |                    |                    |                                      |                      |                                                    | Purc            | chased Transportation               |                            |                                   |
|                                              |                       |                               |                    |                    |                                      |                      |                                                    |                 | (Reported Separately)               | \$0                        |                                   |
| <b>Operation Characteristics</b>             | 5                     |                               |                    |                    |                                      |                      |                                                    | Fixed Guidev    | vay Vehicles Available              | Vehicles Operated          |                                   |
|                                              | Operating             |                               | Uses of            | Annual             | Annual                               | Annual Vehicle       | Annual Vehicle                                     | Directio        | nal for Maximum                     | in Maximum                 | P                                 |
| Mode                                         | Expenses              | Fare Revenues                 | Capital Funds      | Passenger Miles    | Unlinked Trips                       | <b>Revenue Miles</b> | <b>Revenue Hours</b>                               | Route M         | iles Service                        | Service                    | Spare Ve                          |
| Demand Response                              | \$15,095,062          | \$791,223                     | \$4,240,441        | 4,475,007          | 577,773                              | 3,808,090            | 280,327                                            |                 | 0.0 139                             | 123                        |                                   |
| Bus                                          | \$56,582,423          | \$9,232,193                   | \$12,980,940       | 79,460,501         | 15,743,501                           | 7,399,193            | 603,187                                            |                 | 0.0 266                             | 207                        |                                   |
| Street Car Rail                              | \$3,939,621           | \$868,196                     | \$4,267,756        | 1,463,052          | 950,034                              | 193,860              | 24,852                                             |                 | 7.8 8                               | 6                          |                                   |
| Total                                        | \$75,617,106          | \$10,891,612                  | \$21,489,137       | 85,398,560         | 17,271,308                           | 11,401,143           | 908,366                                            |                 | 7.8 413                             | 336                        |                                   |
| Performance Measures                         |                       | Se                            | rvice Efficiency   | /                  |                                      | _                    |                                                    |                 | Service Eff                         | ectiveness                 |                                   |
|                                              | Opera                 | ting Expenses per             | Opera              | ating Expenses per |                                      |                      | Operating Expe                                     | enses per 🛛 O   | perating Expenses per               | Unlinked                   | Trips per                         |
| Mode                                         | Ver                   | nicle Revenue Mile            | Veh                | nicle Revenue Hour |                                      | Mode                 | Passe                                              | nger Mile U     | nlinked Passenger Trip              | Vehicle Rev                | enue Mile Ve                      |
| Demand Response                              |                       | \$3.96                        |                    | \$53.85            |                                      | Demand Response      | Э                                                  | \$3.37          | \$26.13                             |                            | 0.2                               |
| Bus                                          |                       | \$7.65                        |                    | \$93.81            |                                      | Bus                  |                                                    | \$0.71          | \$3.59                              |                            | 2.1                               |
| Street Car Rail                              |                       | \$20.32                       |                    | \$158.52           |                                      | Street Car Rail      |                                                    | \$2.69          | \$4.15                              |                            | 4.9                               |
| Total                                        |                       | \$6.63                        |                    | \$83.25            |                                      | Total                |                                                    | \$0.89          | \$4.38                              |                            | 1.5                               |
| Operating Expense per V<br>Revenue Mile: Bus |                       | Operating Expense<br>Mile: Bu |                    |                    | enger Trip per Vehi<br>nue Mile: Bus | -1-                  | perating Expense per Ve<br>evenue Mile: Street Car |                 | Operating Expense<br>Mile: Street C |                            | Unlinked Passeng<br>Revenue Mile: |
| \$10.00                                      | \$0.80                |                               |                    | 3.00               |                                      | \$25.00              |                                                    | \$3.            | 00                                  | 8.00                       |                                   |
| \$8.00                                       | \$0.60                |                               |                    | 2.00               |                                      | \$20.00              |                                                    | \$2.0           | 00                                  | 6.00                       |                                   |
| \$6.00                                       | \$0.40                |                               |                    |                    |                                      | \$15.00              |                                                    |                 |                                     | 4.00                       |                                   |
| \$4.00<br>\$2.00                             | \$0.20                |                               |                    | 1.00               |                                      | \$10.00              |                                                    | \$1.            | 00                                  | 2.00                       |                                   |
| \$0.00                                       | \$0.00                |                               |                    | 0.00               |                                      | \$5.00               |                                                    | \$0.            | 00                                  | 0.00                       |                                   |
|                                              | - ۵۵.00<br>3 14 15 16 | 07 08 09 10 11 1              | 2 13 14 15 16      |                    | 11 12 13 14                          | \$0.00 <u></u>       | 15                                                 | <del>\$0.</del> | 15                                  | 16                         | 15                                |