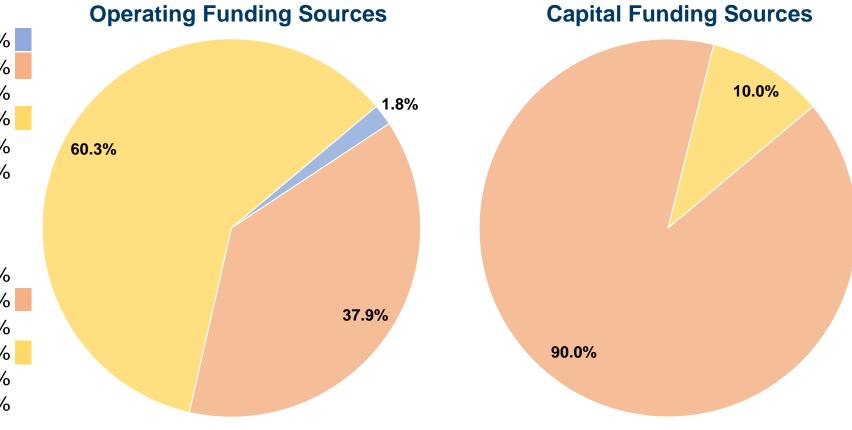

#### **Financial Information**

#### **Sources of Capital Funds Expended**

| \$0      | 0.0%                              |
|----------|-----------------------------------|
| \$47,250 | 90.0%                             |
| \$0      | 0.0%                              |
| \$5,250  | 10.0%                             |
| \$0      | 0.0%                              |
| \$52,500 | 100.0%                            |
|          | \$47,250<br>\$0<br>\$5,250<br>\$0 |