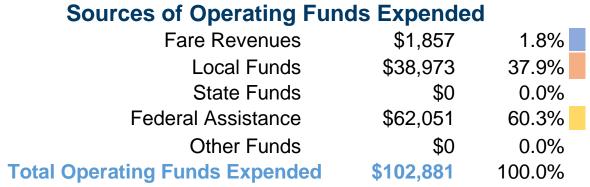

#### **Financial Information**

#### **Summary of Operating Expenses (OE)**

\$102,881 Total Operating Expenses