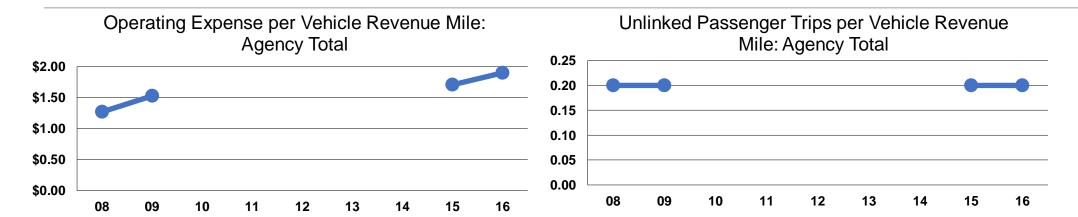

#### **Performance Measures**

#### **Service Efficiency**

|                 | Operating Expenses per | Operating Expenses per |  |
|-----------------|------------------------|------------------------|--|
| Mode            | Vehicle Revenue Mile   | Vehicle Revenue Hour   |  |
| Demand Response | \$1.90                 | \$8.56                 |  |
| Total           | \$1.90                 | \$8.56                 |  |

#### **Service Effectiveness**

|                 | Operating Expenses per Unlinked | Unlinked Trips per<br>Vehicle Revenue | Unlinked Trips per<br>Vehicle Revenue |  |  |
|-----------------|---------------------------------|---------------------------------------|---------------------------------------|--|--|
| Mode            | Passenger Trip                  | Mile                                  | Hour                                  |  |  |
| Demand Response | \$8.43                          | 0.2                                   | 1.0                                   |  |  |
| Total           | \$8.43                          | 0.2                                   | 1.0                                   |  |  |