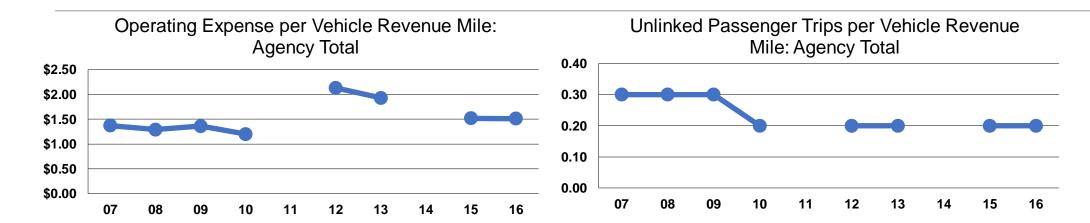

## **Service Efficiency**

| Operating Expenses per Vehicle Revenue Mile | Operating Expenses per<br>Vehicle Revenue Hour |  |
|---------------------------------------------|------------------------------------------------|--|
| \$1.51                                      | \$17.18                                        |  |
| \$1.51                                      | \$17.18                                        |  |

#### Service Effectiveness

|                 | Operating Expenses per Unlinked | Unlinked Trips per<br>Vehicle Revenue | Unlinked Trips per<br>Vehicle Revenue |
|-----------------|---------------------------------|---------------------------------------|---------------------------------------|
| Mode            | Passenger Trip                  | Mile                                  | Hour                                  |
| Demand Response | \$7.36                          | 0.2                                   | 2.3                                   |
| Total           | \$7.36                          | 0.2                                   | 2.3                                   |