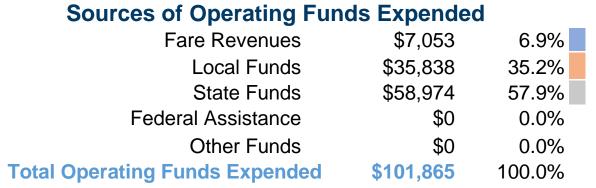

# Financial Information

## **Summary of Operating Expenses (OE)**

\$101,865 Total Operating Expenses

#### **Sources of Capital Funds Expended**

Fare Revenues \$0
Local Funds \$0
State Funds \$0
Federal Assistance \$0
Other Funds \$0

Total Capital Funds Expended \$0