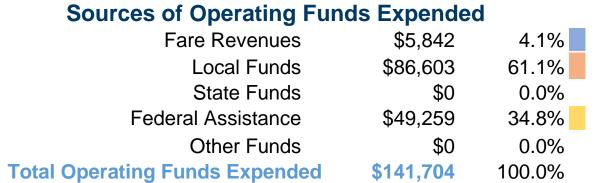

#### **Summary of Operating Expenses (OE)**

\$141,704 Total Operating Expenses

#### **Sources of Capital Funds Expended**

Fare Revenues \$0 Local Funds State Funds Federal Assistance \$0 Other Funds **Total Capital Funds Expended** \$0