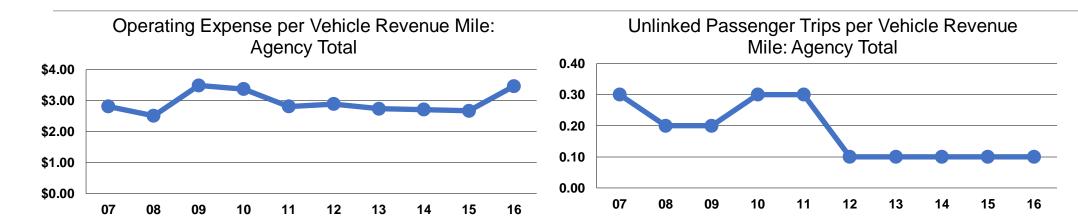

#### **Service Efficiency**

| Operating Expenses per | Operating Expenses per |  |  |
|------------------------|------------------------|--|--|
| Vehicle Revenue Mile   | Vehicle Revenue Hour   |  |  |
| \$3.47                 | \$87.74                |  |  |
| \$3.47                 | \$87.74                |  |  |

# **Service Effectiveness**

|                 | Operating Expenses per Unlinked | Unlinked Trips per<br>Vehicle Revenue | Unlinked Trips per<br>Vehicle Revenue |
|-----------------|---------------------------------|---------------------------------------|---------------------------------------|
| Mode            | Passenger Trip                  | Mile                                  | Hour                                  |
| Demand Response | \$38.61                         | 0.1                                   | 2.3                                   |
| Total           | \$38.61                         | 0.1                                   | 2.3                                   |