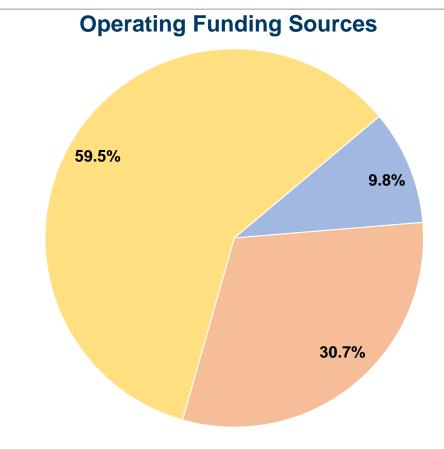

## **Financial Information**

## **Summary of Operating Expenses (OE)**

\$148,126 Total Operating Expenses