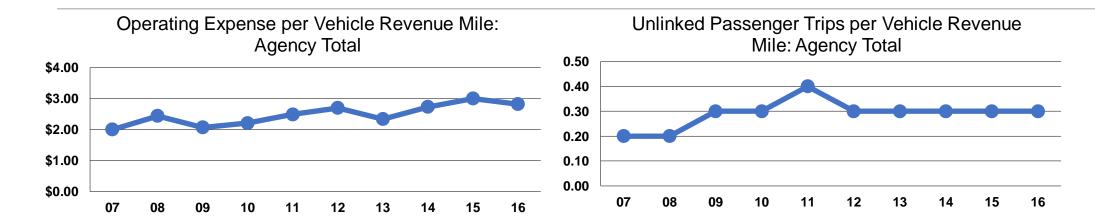

## **Service Efficiency**

| Operating Expenses per | Operating Expenses per |  |  |
|------------------------|------------------------|--|--|
| Vehicle Revenue Mile   | Vehicle Revenue Hour   |  |  |
| \$2.82                 | \$25.88                |  |  |
| \$2.82                 | \$25.88                |  |  |

# **Service Effectiveness**

| Mode            | Operating Expenses per Unlinked Passenger Trip | Unlinked Trips per<br>Vehicle Revenue<br>Mile | Unlinked Trips per<br>Vehicle Revenue<br>Hour |
|-----------------|------------------------------------------------|-----------------------------------------------|-----------------------------------------------|
| Demand Response | \$9.86                                         | 0.3                                           | 2.6                                           |
| Total           | \$9.86                                         | 0.3                                           | 2.6                                           |