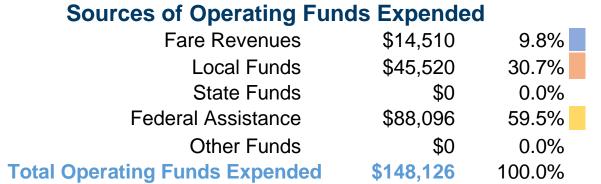

## **Financial Information**

## **Summary of Operating Expenses (OE)**

\$148,126 Total Operating Expenses