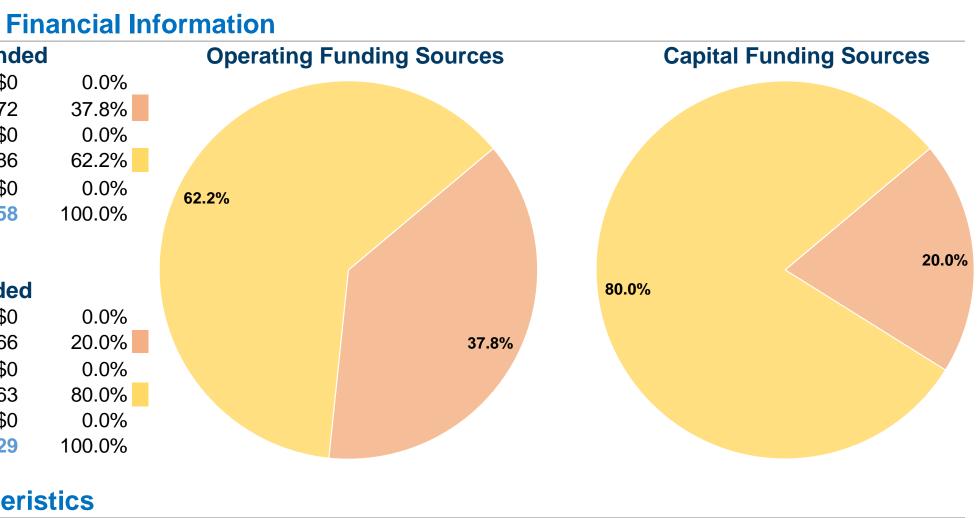

#### **Sources of Operating Funds Expended** Fare Revenues \$0 \$689,772 Local Funds State Funds \$0 Federal Assistance \$1,136,786 Other Funds \$0 **Total Operating Funds Expended** \$1,826,558

# **Sources of Capital Funds Expended**

| Fare Revenues                | \$0       |
|------------------------------|-----------|
| Local Funds                  | \$196,866 |
| State Funds                  | \$0       |
| Federal Assistance           | \$787,463 |
| Other Funds                  | \$0       |
| Total Capital Funds Expended | \$984,329 |