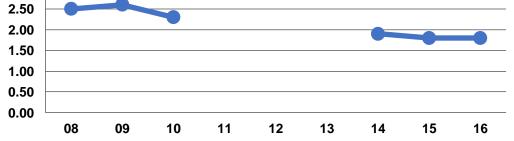

Unlinked Passenger Trips per Vehicle Revenue Mile: Agency Total

|                 | Service Effectiveness                                |                                               |                                               |  |
|-----------------|------------------------------------------------------|-----------------------------------------------|-----------------------------------------------|--|
| Mode            | Operating Expenses<br>per Unlinked<br>Passenger Trip | Unlinked Trips per<br>Vehicle Revenue<br>Mile | Unlinked Trips per<br>Vehicle Revenue<br>Hour |  |
| Demand Response | \$10.26                                              | 0.4                                           | 4.0                                           |  |
| Bus             | \$1.72                                               | 2.6                                           | 21.7                                          |  |
| Total           | \$2.45                                               | 1.8                                           | 15.7                                          |  |