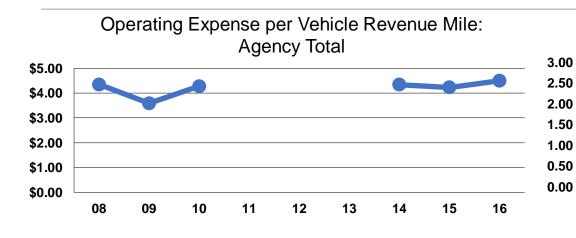

### **Service Efficiency**

| Mode            | Operating Expenses per<br>Vehicle Revenue Mile | Operating Expenses per<br>Vehicle Revenue Hour |
|-----------------|------------------------------------------------|------------------------------------------------|
| Demand Response | \$4.50                                         | \$41.05                                        |
| Bus             | \$4.50                                         | \$37.29                                        |
| Total           | \$4.50                                         | \$38.56                                        |