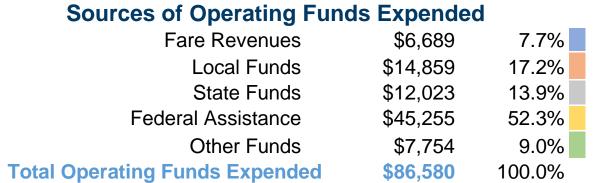

#### **Summary of Operating Expenses (OE)**

\$86,580 Total Operating Expenses

#### **Sources of Capital Funds Expended**

| • • • • • • • • • • • • • • • • • • • |            |
|---------------------------------------|------------|
| Fare Revenues                         | \$0        |
| Local Funds                           | \$0        |
| State Funds                           | \$0        |
| Federal Assistance                    | \$0        |
| Other Funds                           | \$0        |
| Total Capital Funds Expended          | <b>\$0</b> |