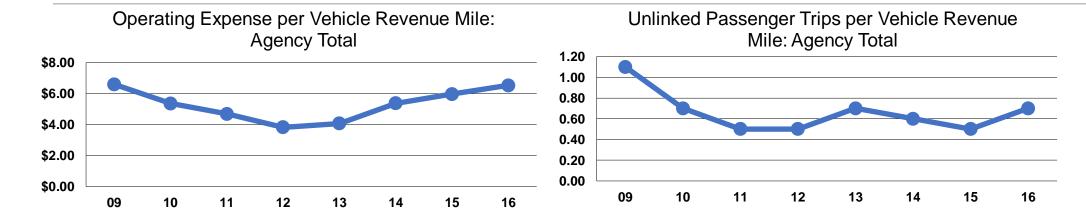

#### **Service Efficiency**

| Operating Expenses per | Operating Expenses per |  |
|------------------------|------------------------|--|
| Vehicle Revenue Hou    | Vehicle Revenue Mile   |  |
| \$37.24                | \$6.53                 |  |
| \$37.24                | \$6.53                 |  |

### **Service Effectiveness**

|                 | Operating Expenses per Unlinked | Unlinked Trips per<br>Vehicle Revenue | Unlinked Trips per<br>Vehicle Revenue |
|-----------------|---------------------------------|---------------------------------------|---------------------------------------|
| Mode            | Passenger Trip                  | Mile                                  | Hour                                  |
| Demand Response | \$8.74                          | 0.8                                   | 4.3                                   |
| Total           | \$8.74                          | 0.7                                   | 4.3                                   |