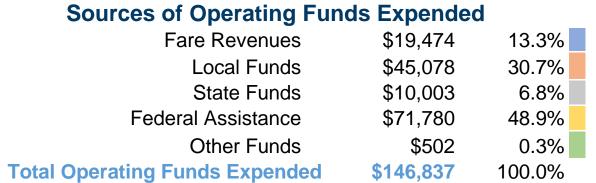

#### **Summary of Operating Expenses (OE)**

\$146,837 Total Operating Expenses

#### **Sources of Capital Funds Expended**

Fare Revenues \$0
Local Funds \$0
State Funds \$0
Federal Assistance \$0
Other Funds \$0

Total Capital Funds Expended \$0