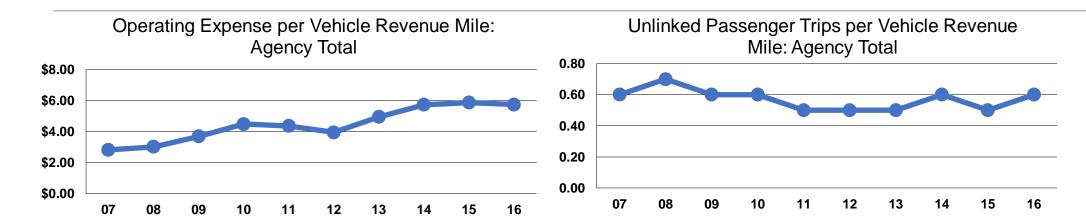

#### **Service Efficiency**

| Operating Expenses per | Operating Expenses per |  |  |
|------------------------|------------------------|--|--|
| Vehicle Revenue Mile   | Vehicle Revenue Hour   |  |  |
| \$5.75                 | \$41.50                |  |  |
| \$5.75                 | \$41.50                |  |  |

# **Service Effectiveness**

|                 | Operating Expenses per Unlinked | Unlinked Trips per<br>Vehicle Revenue | Unlinked Trips per<br>Vehicle Revenue |
|-----------------|---------------------------------|---------------------------------------|---------------------------------------|
| Mode            | Passenger Trip                  | Mile                                  | Hour                                  |
| Demand Response | \$10.23                         | 0.6                                   | 4.1                                   |
| Total           | \$10.23                         | 0.6                                   | 4.1                                   |