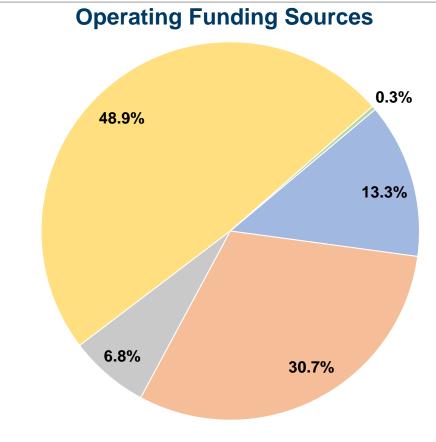

#### **Summary of Operating Expenses (OE)**

\$146,837 Total Operating Expenses

#### **Sources of Capital Funds Expended**

Fare Revenues \$0
Local Funds \$0
State Funds \$0
Federal Assistance \$0
Other Funds \$0

Total Capital Funds Expended \$0