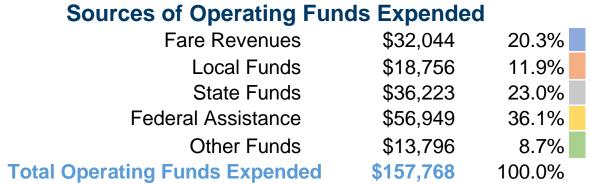

### **Summary of Operating Expenses (OE)**

\$157,768 Total Operating Expenses

## **Financial Information**