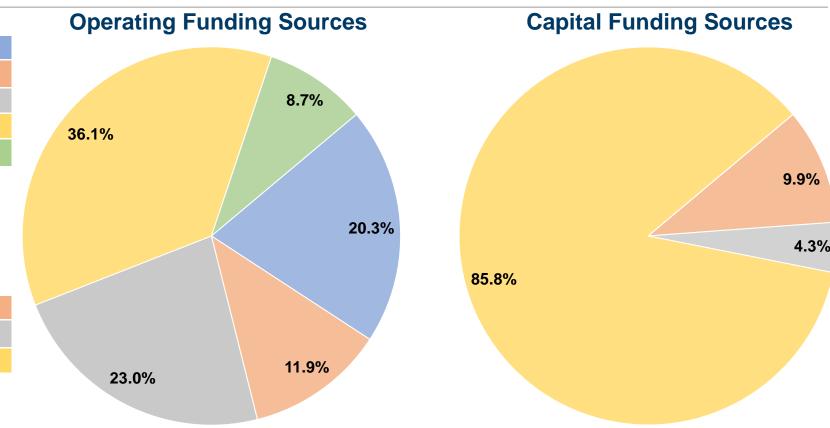

## **Financial Information**

#### **Sources of Capital Funds Expended**

| Sources of Capital Fullus Experided |          |        |  |  |
|-------------------------------------|----------|--------|--|--|
| Fare Revenues                       | \$0      | 0.0%   |  |  |
| Local Funds                         | \$7,780  | 9.9%   |  |  |
| State Funds                         | \$3,356  | 4.3%   |  |  |
| Federal Assistance                  | \$67,119 | 85.8%  |  |  |
| Other Funds                         | \$0      | 0.0%   |  |  |
| Total Capital Funds Expended        | \$78,255 | 100.0% |  |  |