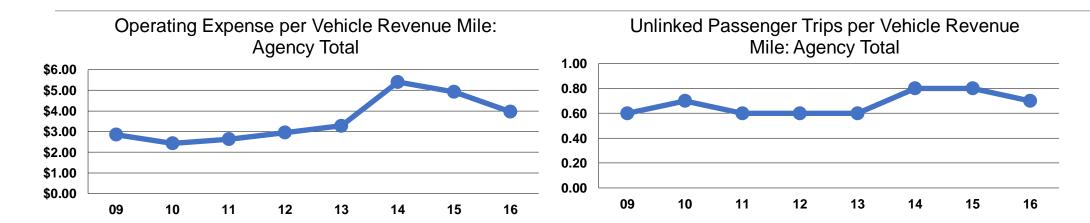

### **Service Efficiency**

| Operating Expenses per<br>Vehicle Revenue Mile | Operating Expenses per<br>Vehicle Revenue Hour |
|------------------------------------------------|------------------------------------------------|
| \$3.96                                         | \$27.72                                        |
| \$3.96                                         | \$27.72                                        |

## **Service Effectiveness**

|                 | Operating Expenses per Unlinked | Unlinked Trips per<br>Vehicle Revenue | Unlinked Trips per<br>Vehicle Revenue |  |
|-----------------|---------------------------------|---------------------------------------|---------------------------------------|--|
| Mode            | Passenger Trip                  | Mile                                  | Hour                                  |  |
| Demand Response | \$5.63                          | 0.7                                   | 4.9                                   |  |
| Total           | \$5.63                          | 0.7                                   | 4.9                                   |  |