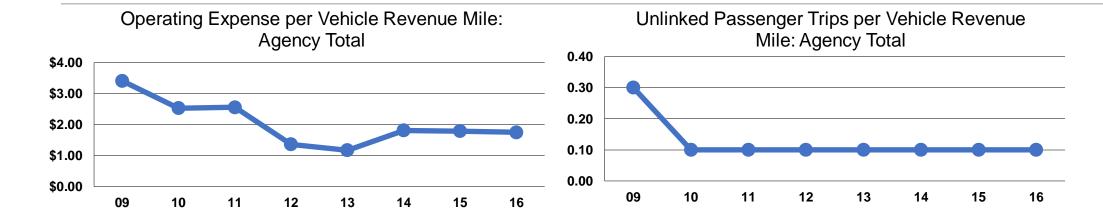

#### **Service Efficiency**

| Operating Expenses per | Operating Expenses per |
|------------------------|------------------------|
| Vehicle Revenue Hou    | Vehicle Revenue Mile   |
| \$22.94                | \$1.75                 |
| \$22.94                | \$1.75                 |

### **Service Effectiveness**

|                 | Operating Expenses per Unlinked | Unlinked Trips per<br>Vehicle Revenue | Unlinked Trips per<br>Vehicle Revenue |  |  |
|-----------------|---------------------------------|---------------------------------------|---------------------------------------|--|--|
| Mode            | Passenger Trip                  | Mile                                  | Hour                                  |  |  |
| Demand Response | \$12.59                         | 0.1                                   | 1.8                                   |  |  |
| Total           | \$12.59                         | 0.1                                   | 1.8                                   |  |  |