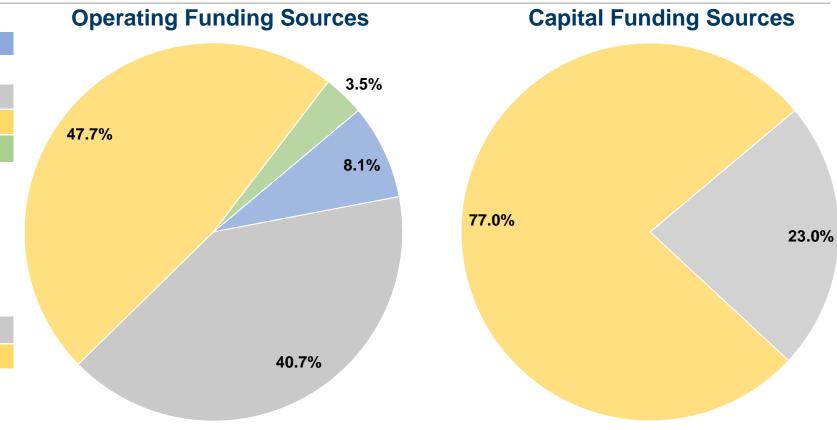

#### **Summary of Operating Expenses (OE)**

\$74,944 Total Operating Expenses

#### **Sources of Capital Funds Expended**

| our out out it arras                |          |        |
|-------------------------------------|----------|--------|
| Fare Revenues                       | \$0      | 0.0%   |
| Local Funds                         | \$0      | 0.0%   |
| State Funds                         | \$9,095  | 23.0%  |
| Federal Assistance                  | \$30,400 | 77.0%  |
| Other Funds                         | \$0      | 0.0%   |
| <b>Total Capital Funds Expended</b> | \$39,495 | 100.0% |
|                                     |          |        |