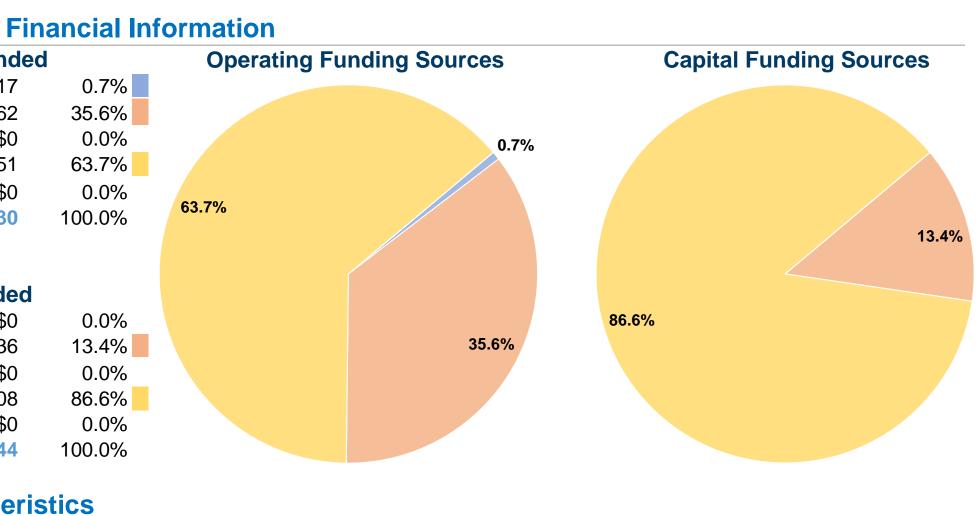

#### **Sources of Operating Funds Expended** \$12,417 Fare Revenues \$620,762 Local Funds State Funds \$0 Federal Assistance \$1,111,651 Other Funds \$0 **Total Operating Funds Expended** \$1,744,830

#### **Sources of Capital Funds Expended**

| Fare Revenues                | \$0       |
|------------------------------|-----------|
| Local Funds                  | \$125,536 |
| State Funds                  | \$0       |
| Federal Assistance           | \$809,908 |
| Other Funds                  | \$0       |
| Total Capital Funds Expended | \$935,444 |