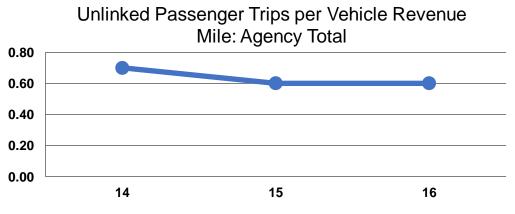

|                 | Service Effectiveness                                |                                               |                                               |  |
|-----------------|------------------------------------------------------|-----------------------------------------------|-----------------------------------------------|--|
| Mode            | Operating Expenses<br>per Unlinked<br>Passenger Trip | Unlinked Trips per<br>Vehicle Revenue<br>Mile | Unlinked Trips per<br>Vehicle Revenue<br>Hour |  |
|                 | • •                                                  |                                               |                                               |  |
| Demand Response | \$11.67                                              | 0.3                                           | 1.6                                           |  |
| Bus             | \$3.01                                               | 1.0                                           | 16.7                                          |  |
| Total           | \$4.71                                               | 0.6                                           | 6.0                                           |  |