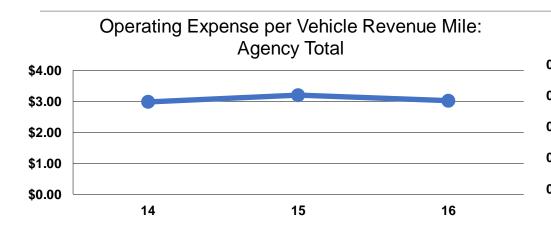

#### **Service Efficiency**

| Mode            | Operating Expenses per<br>Vehicle Revenue Mile | Operating Expenses per<br>Vehicle Revenue Hour |
|-----------------|------------------------------------------------|------------------------------------------------|
| Demand Response | \$3.02                                         | \$19.14                                        |
| Bus             | \$3.02                                         | \$50.34                                        |
| Total           | \$3.02                                         | \$28.06                                        |