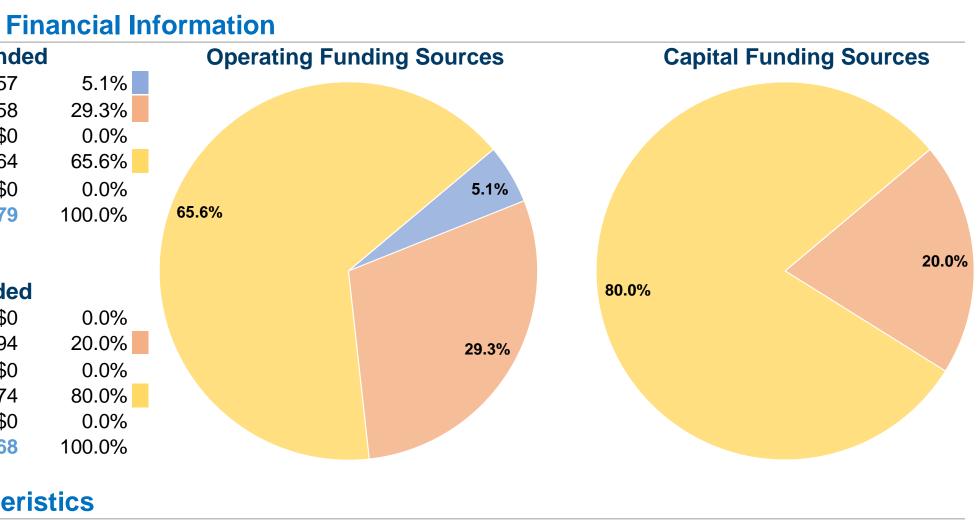

# Sources of Operating Funds ExpendedFare Revenues\$2,257Local Funds\$13,058State Funds\$0Federal Assistance\$29,264Other Funds\$0Total Operating Funds Expended\$44,579

## **Sources of Capital Funds Expended**

| Fare Revenues                | \$0      |
|------------------------------|----------|
| Local Funds                  | \$7,594  |
| State Funds                  | \$0      |
| Federal Assistance           | \$30,374 |
| Other Funds                  | \$0      |
| Total Capital Funds Expended | \$37,968 |