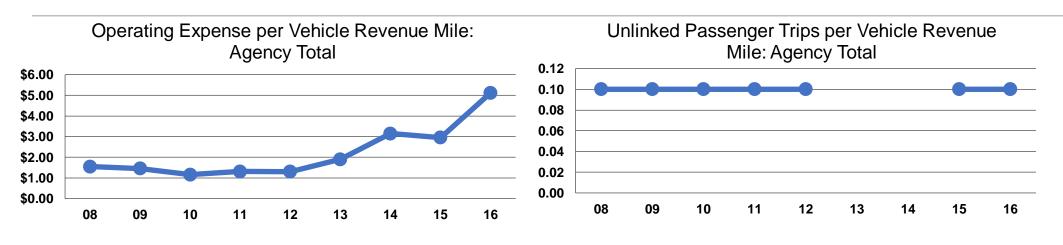

## Service Efficiency

|                 | <b>Operating Expenses per</b> | <b>Operating Expenses per</b> |
|-----------------|-------------------------------|-------------------------------|
| Mode            | Vehicle Revenue Mile          | Vehicle Revenue Hour          |
| Demand Response | \$5.12                        | \$89.70                       |
| Total           | \$5.12                        | \$89.70                       |

| Service Effectiveness              |                                                                 |                                                                                                             |  |
|------------------------------------|-----------------------------------------------------------------|-------------------------------------------------------------------------------------------------------------|--|
| Operating Expenses<br>per Unlinked | Unlinked Trips per<br>Vehicle Revenue                           | Unlinked Trips per<br>Vehicle Revenue                                                                       |  |
| Passenger Trip                     | Mile                                                            | Hour                                                                                                        |  |
| \$83.33                            | 0.1                                                             | 1.1                                                                                                         |  |
| \$83.33                            | 0.1                                                             | 1.1                                                                                                         |  |
|                                    | Operating Expenses<br>per Unlinked<br>Passenger Trip<br>\$83.33 | Operating Expenses<br>per UnlinkedUnlinked Trips per<br>Vehicle RevenuePassenger Trip<br>\$83.33Mile<br>0.1 |  |