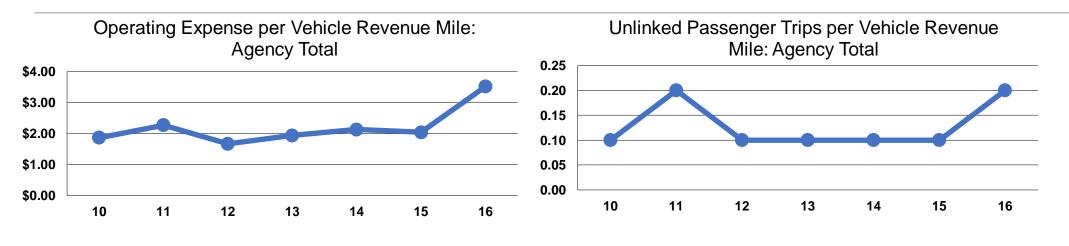

## **Service Efficiency**

| Mode  | Operating Expenses per<br>Vehicle Revenue Mile | Operating Expenses per<br>Vehicle Revenue Hour |  |  |
|-------|------------------------------------------------|------------------------------------------------|--|--|
| Bus   | \$3.52                                         | \$55.84                                        |  |  |
| Total | <b>\$3.52</b>                                  | <b>\$55.84</b>                                 |  |  |

|       | Service Effectiveness              |                                       |                                       |  |
|-------|------------------------------------|---------------------------------------|---------------------------------------|--|
|       | Operating Expenses<br>per Unlinked | Unlinked Trips per<br>Vehicle Revenue | Unlinked Trips per<br>Vehicle Revenue |  |
| Mode  | Passenger Trip                     | Mile                                  | Hour                                  |  |
| Bus   | \$21.25                            | 0.2                                   | 2.6                                   |  |
| Total | \$21.25                            | 0.2                                   | 2.6                                   |  |