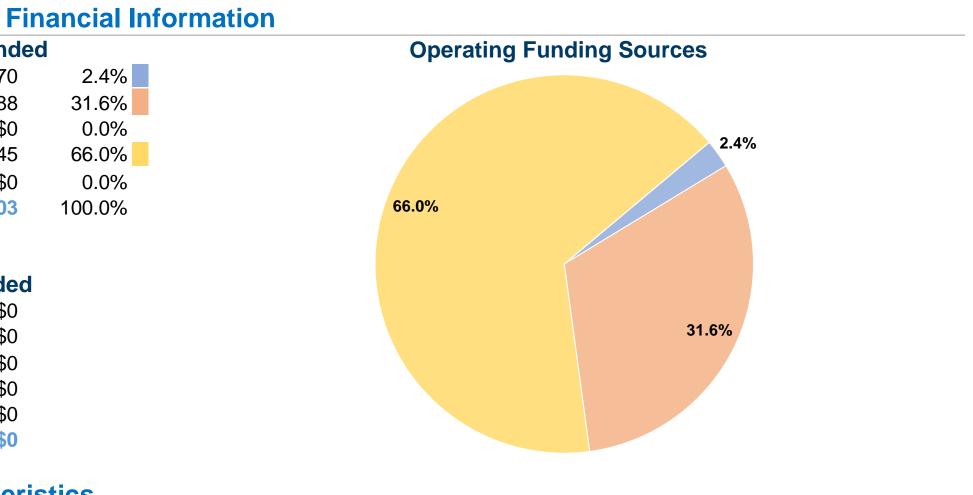

#### **Sources of Operating Funds Expended** Fare Revenues \$7,170 \$93,488 Local Funds State Funds \$0 Federal Assistance \$195,645 Other Funds \$0 **Total Operating Funds Expended** \$296,303