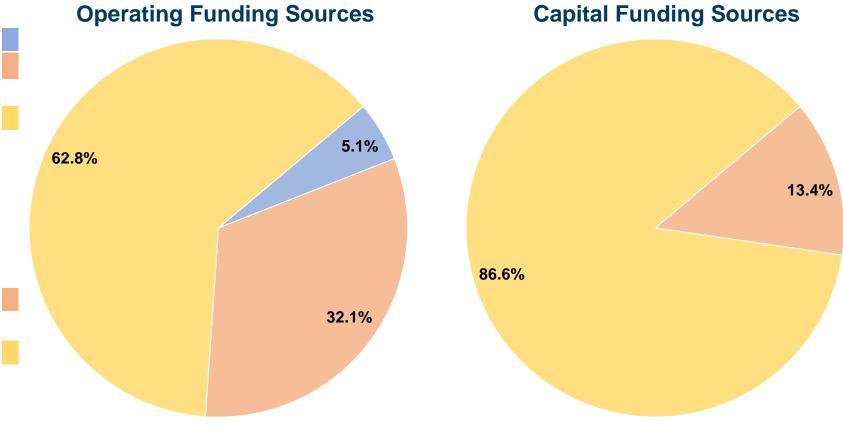

#### **Summary of Operating Expenses (OE)**

\$231,418 Total Operating Expenses

#### **Sources of Capital Funds Expended**

| \$0      | 0.0%                                     |
|----------|------------------------------------------|
| \$3,743  | 13.4%                                    |
| \$0      | 0.0%                                     |
| \$24,152 | 86.6%                                    |
| \$0      | 0.0%                                     |
| \$27,895 | 100.0%                                   |
|          | \$0<br>\$3,743<br>\$0<br>\$24,152<br>\$0 |