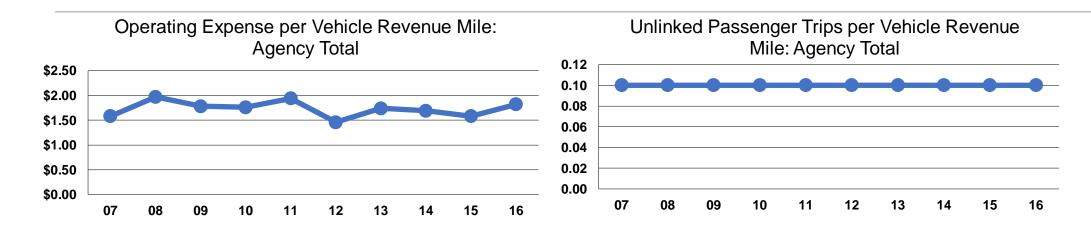

#### **Service Efficiency**

| Operating Expenses per | Operating Expenses per |
|------------------------|------------------------|
| Vehicle Revenue Mile   | Vehicle Revenue Hour   |
| \$1.82                 | \$34.31                |
| \$1.82                 | \$34.31                |

## **Service Effectiveness**

|                 | Operating Expenses per Unlinked | Unlinked Trips per<br>Vehicle Revenue | Unlinked Trips per<br>Vehicle Revenue |
|-----------------|---------------------------------|---------------------------------------|---------------------------------------|
| Mode            | Passenger Trip                  | Mile                                  | Hour                                  |
| Demand Response | \$22.40                         | 0.1                                   | 1.5                                   |
| Total           | \$22.40                         | 0.1                                   | 1.5                                   |