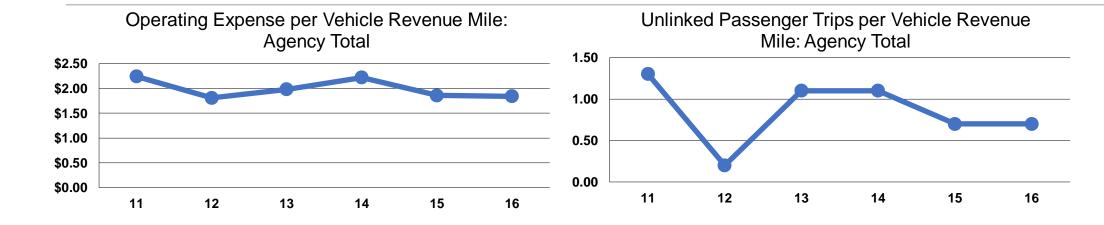

## **Service Efficiency**

| Operating Expenses per Vehicle Revenue Mile | Operating Expenses per<br>Vehicle Revenue Hour |
|---------------------------------------------|------------------------------------------------|
| \$1.84                                      | \$54.97                                        |
| \$1.84                                      | \$54.97                                        |

## **Service Effectiveness**

|                 | Operating Expenses per Unlinked | Unlinked Trips per<br>Vehicle Revenue | Unlinked Trips per<br>Vehicle Revenue |
|-----------------|---------------------------------|---------------------------------------|---------------------------------------|
| Mode            | Passenger Trip                  | Mile                                  | Hour                                  |
| Demand Response | \$2.79                          | 0.7                                   | 19.7                                  |
| Total           | \$2.79                          | 0.7                                   | 19.7                                  |