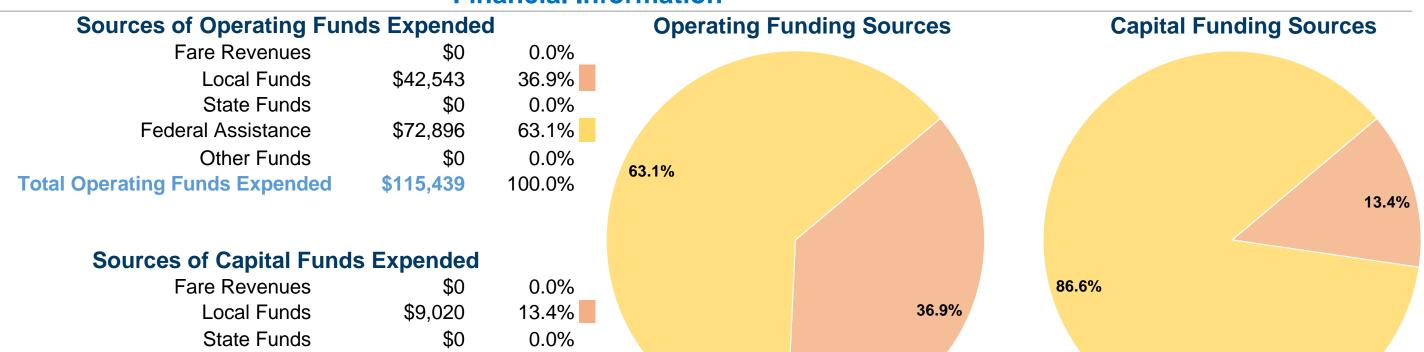

## **Summary of Operating Expenses (OE)**

\$115,439 Total Operating Expenses

## **Financial Information**

86.6%

0.0%

100.0%

## **Modal Characteristics**

\$58,195

\$67,215

\$0

Federal Assistance

**Total Capital Funds Expended** 

Other Funds