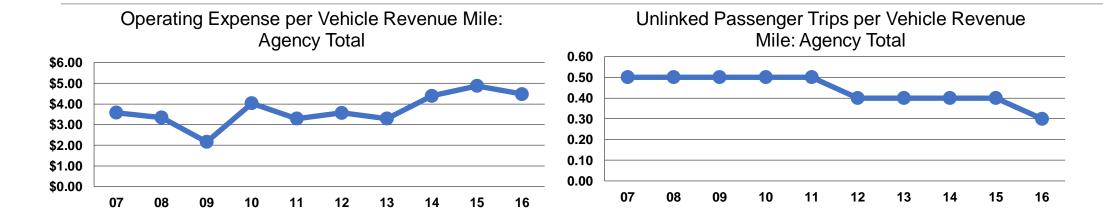

#### **Service Efficiency**

| Operating Expenses per | Operating Expenses per |  |  |
|------------------------|------------------------|--|--|
| Vehicle Revenue Mile   | Vehicle Revenue Hour   |  |  |
| \$4.48                 | \$42.36                |  |  |
| \$4.48                 | \$42.36                |  |  |

### **Service Effectiveness**

|                 | Operating Expenses per Unlinked | Unlinked Trips per<br>Vehicle Revenue | Unlinked Trips per<br>Vehicle Revenue |
|-----------------|---------------------------------|---------------------------------------|---------------------------------------|
| Mode            | Passenger Trip                  | Mile                                  | Hour                                  |
| Demand Response | \$13.76                         | 0.3                                   | 3.1                                   |
| Total           | \$13.76                         | 0.3                                   | 3.1                                   |
|                 |                                 |                                       |                                       |