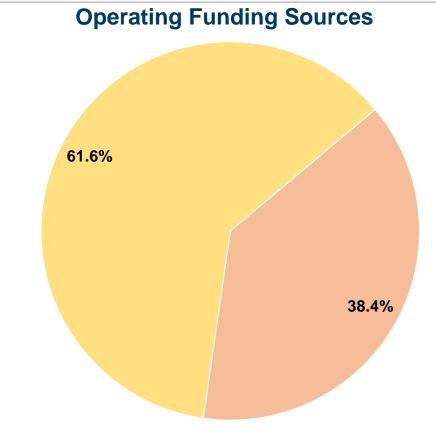

## Sources of Operating Funds Expended

#### **Database Information**

NTDID: 8R02-80134

Reporter Type: Rural General Public Transit

Other Funds \$0 0.0%

Total Operating Funds Expended \$145,054 100.0%