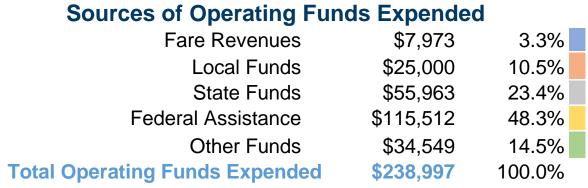

## **Summary of Operating Expenses (OE)**

\$238,997 Total Operating Expenses

## **Financial Information**

#### **Sources of Capital Funds Expended**

| •                                   |          |        |
|-------------------------------------|----------|--------|
| Fare Revenues                       | \$0      | 0.0%   |
| Local Funds                         | \$0      | 0.0%   |
| State Funds                         | \$7,605  | 16.0%  |
| Federal Assistance                  | \$38,025 | 80.0%  |
| Other Funds                         | \$1,901  | 4.0%   |
| <b>Total Capital Funds Expended</b> | \$47,531 | 100.0% |