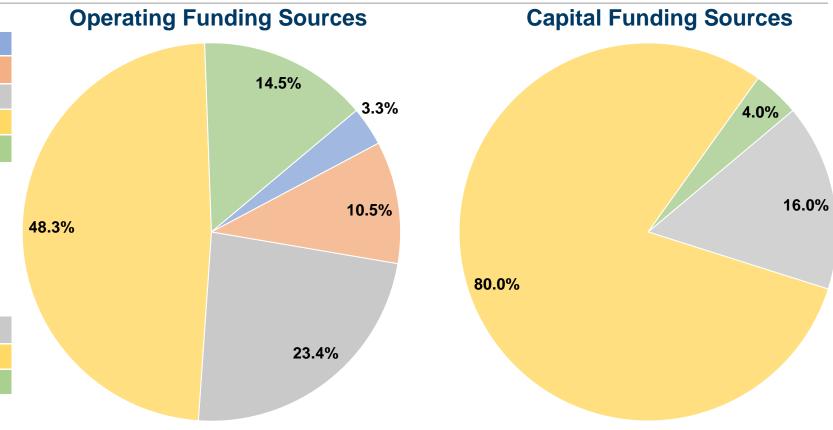

## **Summary of Operating Expenses (OE)**

\$238,997 Total Operating Expenses

## **Financial Information**

#### **Sources of Capital Funds Expended**

| •                                   |          |        |
|-------------------------------------|----------|--------|
| Fare Revenues                       | \$0      | 0.0%   |
| Local Funds                         | \$0      | 0.0%   |
| State Funds                         | \$7,605  | 16.0%  |
| Federal Assistance                  | \$38,025 | 80.0%  |
| Other Funds                         | \$1,901  | 4.0%   |
| <b>Total Capital Funds Expended</b> | \$47,531 | 100.0% |