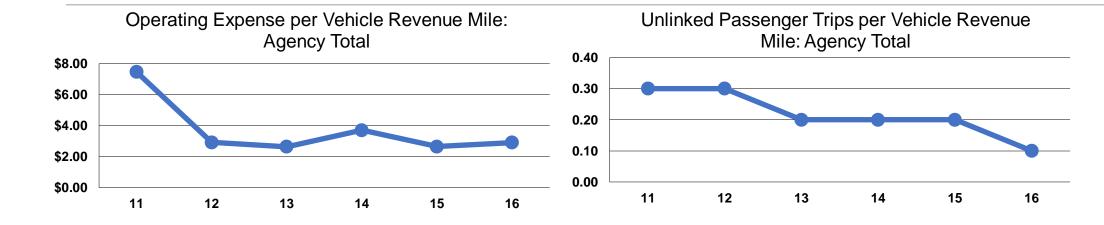

#### **Performance Measures**

## **Service Efficiency**

|                 | Operating Expenses per | Operating Expenses per |  |  |
|-----------------|------------------------|------------------------|--|--|
| Mode            | Vehicle Revenue Mile   | Vehicle Revenue Hour   |  |  |
| Demand Response | \$2.91                 | \$35.06                |  |  |
| Total           | <b>\$2.91</b>          | \$35.06                |  |  |

## **Service Effectiveness**

| Operating Expenses per Unlinked | Unlinked Trips per<br>Vehicle Revenue     | Unlinked Trips per<br>Vehicle Revenue                        |
|---------------------------------|-------------------------------------------|--------------------------------------------------------------|
| Passenger Trip                  | Mile                                      | Hour                                                         |
| \$22.34                         | 0.1                                       | 1.6                                                          |
| \$22.34                         | 0.1                                       | 1.6                                                          |
|                                 | per Unlinked<br>Passenger Trip<br>\$22.34 | per Unlinked Vehicle Revenue Passenger Trip Mile \$22.34 0.1 |