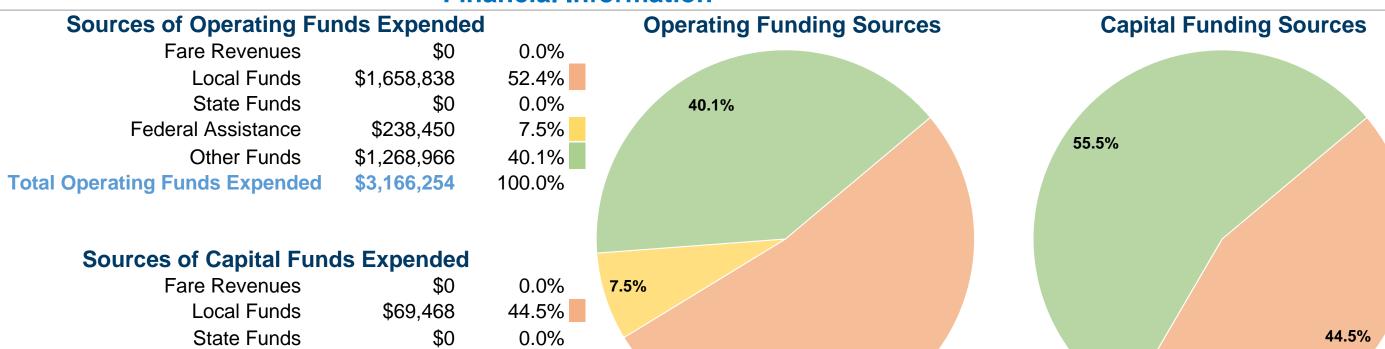

## **Financial Information**

0.0%

55.5%

100.0%

## **Modal Characteristics**

\$0

\$86,579

\$156,047

Federal Assistance

**Total Capital Funds Expended** 

Other Funds

**52.4%** 