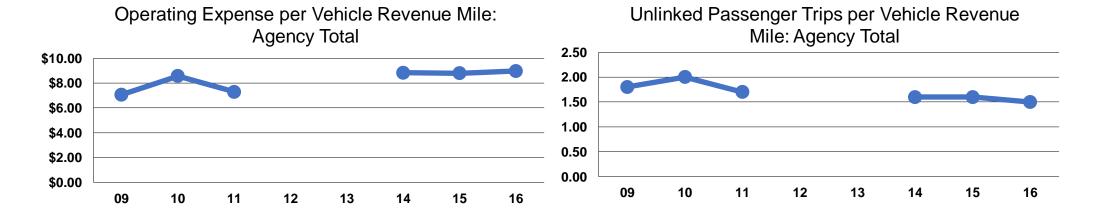

## **Performance Measures**

## **Service Efficiency**

| Mode            | Operating Expenses per<br>Vehicle Revenue Mile | Operating Expenses per<br>Vehicle Revenue Hour |
|-----------------|------------------------------------------------|------------------------------------------------|
| Demand Response | \$17.70                                        | \$85.95                                        |
| Bus             | \$8.03                                         | \$93.50                                        |
| Total           | \$8.98                                         | \$91.93                                        |

## **Service Effectiveness**

| Mode            | Operating Expenses<br>per Unlinked<br>Passenger Trip | Unlinked Trips per<br>Vehicle Revenue<br>Mile | Unlinked Trips per<br>Vehicle Revenue<br>Hour |
|-----------------|------------------------------------------------------|-----------------------------------------------|-----------------------------------------------|
| Demand Response | \$8.67                                               | 2.0                                           | 9.9                                           |
| Bus             | \$5.48                                               | 1.5                                           | 17.1                                          |
| Total           | \$5.90                                               | 1.5                                           | 15.6                                          |