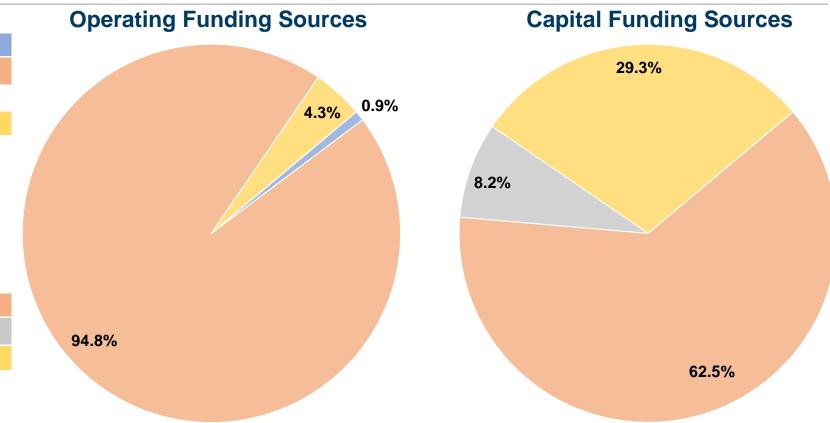

#### **Sources of Capital Funds Expended**

| Fare Revenues                       | \$0         | 0.0%   |
|-------------------------------------|-------------|--------|
| Local Funds                         | \$1,347,096 | 62.5%  |
| State Funds                         | \$176,741   | 8.2%   |
| Federal Assistance                  | \$632,236   | 29.3%  |
| Other Funds                         | \$0         | 0.0%   |
| <b>Total Capital Funds Expended</b> | \$2,156,073 | 100.0% |