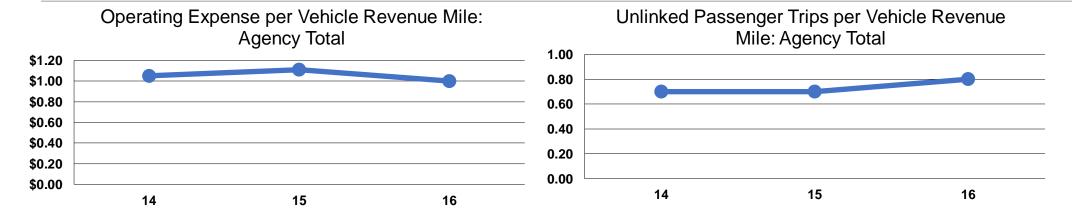

## **Service Efficiency**

| Mode           | Operating Expenses per<br>Vehicle Revenue Mile | Operating Expenses per<br>Vehicle Revenue Hour |
|----------------|------------------------------------------------|------------------------------------------------|
| Bus            | \$2.88                                         | \$46.68                                        |
| Aerial Tramway | \$1.01                                         | \$11.34                                        |
| Vanpool        | \$0.19                                         | \$11.78                                        |
| Total          | \$1.00                                         | \$11.83                                        |

# Service Effectiveness

|                | Operating Expenses<br>per Unlinked | Unlinked Trips per<br>Vehicle Revenue | Unlinked Trips per<br>Vehicle Revenue |
|----------------|------------------------------------|---------------------------------------|---------------------------------------|
| Mode           | Passenger Trip                     | Mile                                  | Hour                                  |
| Bus            | \$4.03                             | 0.7                                   | 11.6                                  |
| Aerial Tramway | \$1.17                             | 0.9                                   | 9.7                                   |
| Vanpool        | \$2.85                             | 0.1                                   | 4.1                                   |
| Total          | \$1.22                             | 0.8                                   | 9.7                                   |