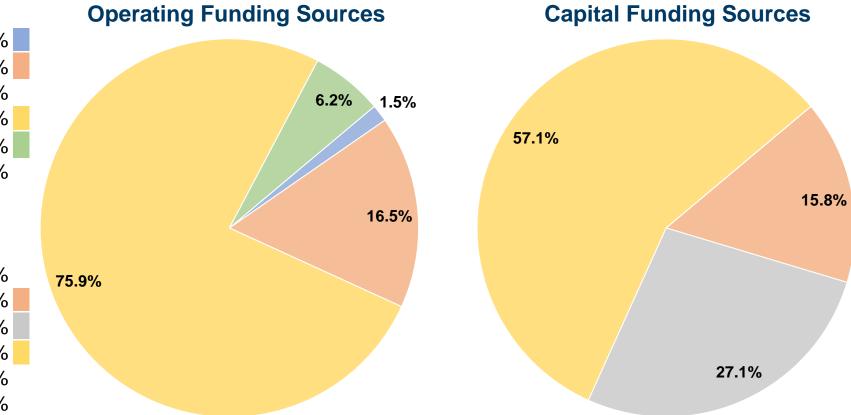

# **Summary of Operating Expenses (OE)**

\$568,197 Total Operating Expenses

### **Financial Information**

| •                                   |           |        |
|-------------------------------------|-----------|--------|
| Fare Revenues                       | \$0       | 0.0%   |
| Local Funds                         | \$17,451  | 15.8%  |
| State Funds                         | \$30,000  | 27.1%  |
| Federal Assistance                  | \$63,250  | 57.1%  |
| Other Funds                         | \$0       | 0.0%   |
| <b>Total Capital Funds Expended</b> | \$110,701 | 100.0% |
|                                     |           |        |