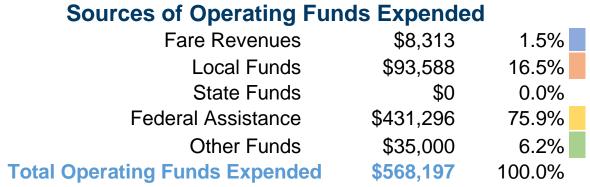

# **Summary of Operating Expenses (OE)**

\$568,197 Total Operating Expenses

### **Financial Information**

| •                                   |           |        |
|-------------------------------------|-----------|--------|
| Fare Revenues                       | \$0       | 0.0%   |
| Local Funds                         | \$17,451  | 15.8%  |
| State Funds                         | \$30,000  | 27.1%  |
| Federal Assistance                  | \$63,250  | 57.1%  |
| Other Funds                         | \$0       | 0.0%   |
| <b>Total Capital Funds Expended</b> | \$110,701 | 100.0% |
|                                     |           |        |