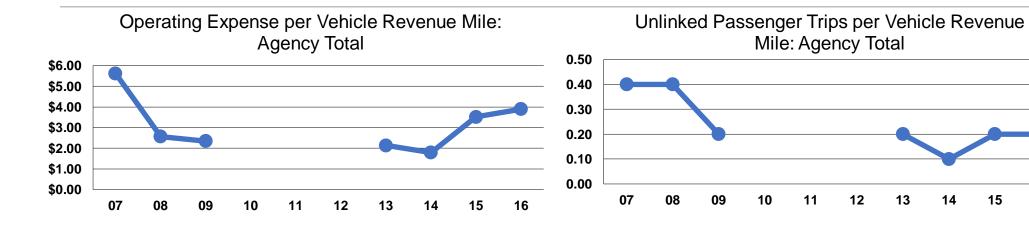

### **Service Efficiency**

12

| Operating Expenses per Vehicle Revenue Mile | Operating Expenses per<br>Vehicle Revenue Hour |
|---------------------------------------------|------------------------------------------------|
| \$3.90                                      | \$60.83                                        |
| \$3.90                                      | \$60.83                                        |

# **Service Effectiveness**

|                 | Operating Expenses per Unlinked | Unlinked Trips per<br>Vehicle Revenue | Unlinked Trips per<br>Vehicle Revenue |
|-----------------|---------------------------------|---------------------------------------|---------------------------------------|
| Mode            | Passenger Trip                  | Mile                                  | Hour                                  |
| Demand Response | \$19.54                         | 0.2                                   | 3.1                                   |
| Total           | \$19.54                         | 0.2                                   | 3.1                                   |