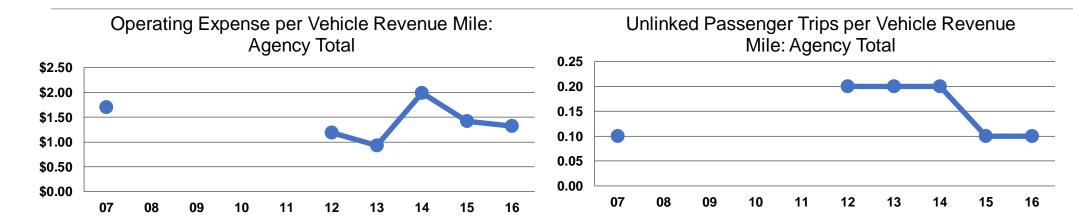

## **Service Efficiency**

|            | Operating Expenses per | Operating Expenses per |  |  |
|------------|------------------------|------------------------|--|--|
|            | Vehicle Revenue Mile   | Vehicle Revenue Hour   |  |  |
| l Response | \$1.32                 | \$27.34                |  |  |
| -          | \$1.32                 | \$27.34                |  |  |

## **Service Effectiveness**

|                 | Operating Expenses per Unlinked | Unlinked Trips per<br>Vehicle Revenue | Unlinked Trips per<br>Vehicle Revenue |  |
|-----------------|---------------------------------|---------------------------------------|---------------------------------------|--|
| Mode            | Passenger Trip                  | Mile                                  | Hour                                  |  |
| Demand Response | \$10.15                         | 0.1                                   | 2.7                                   |  |
| Total           | \$10.15                         | 0.1                                   | 2.7                                   |  |