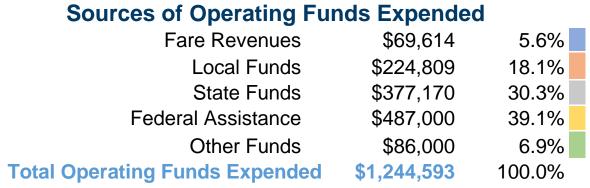

## **Summary of Operating Expenses (OE)**

\$1,244,593 Total Operating Expenses

## **Financial Information**