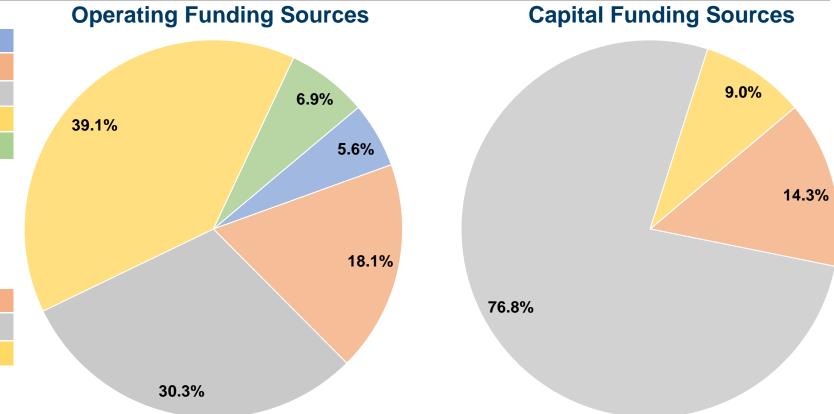

## **Financial Information**

#### **Sources of Capital Funds Expended**

| oddices of dapital I alias Experiaca |           |        |  |  |
|--------------------------------------|-----------|--------|--|--|
| Fare Revenues                        | \$0       | 0.0%   |  |  |
| Local Funds                          | \$80,068  | 14.3%  |  |  |
| State Funds                          | \$430,114 | 76.8%  |  |  |
| Federal Assistance                   | \$50,202  | 9.0%   |  |  |
| Other Funds                          | \$0       | 0.0%   |  |  |
| Total Capital Funds Expended         | \$560,384 | 100.0% |  |  |