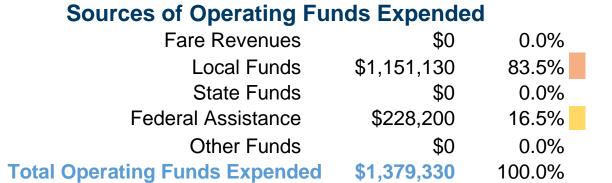

## **Summary of Operating Expenses (OE)**

\$1,379,330 Total Operating Expenses

#### **Sources of Capital Funds Expended**

Fare Revenues \$0 Local Funds State Funds Federal Assistance \$0 Other Funds **Total Capital Funds Expended** \$0