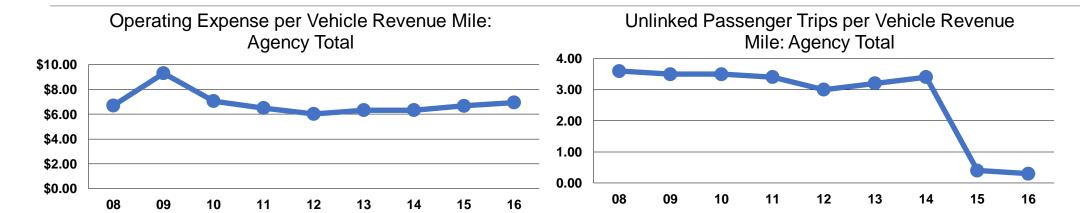

#### **Service Efficiency**

| Operating Expenses per Vehicle Revenue Mile | Operating Expenses per<br>Vehicle Revenue Hour |
|---------------------------------------------|------------------------------------------------|
| \$6.95                                      | \$77.12                                        |
| \$6.95                                      | \$77.12                                        |

#### **Service Effectiveness**

| Operating Expenses per Unlinked | Unlinked Trips per<br>Vehicle Revenue | Unlinked Trips per<br>Vehicle Revenue |  |
|---------------------------------|---------------------------------------|---------------------------------------|--|
| Passenger Trip                  | Mile                                  | Hour                                  |  |
| \$20.17                         | 0.3                                   | 3.8                                   |  |
| \$20.17                         | 0.3                                   | 3.8                                   |  |