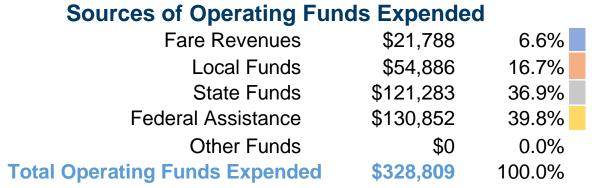

## **Summary of Operating Expenses (OE)**

\$328,809 Total Operating Expenses

#### **Sources of Capital Funds Expended**

Fare Revenues \$0 Local Funds State Funds Federal Assistance \$0 Other Funds **Total Capital Funds Expended** \$0