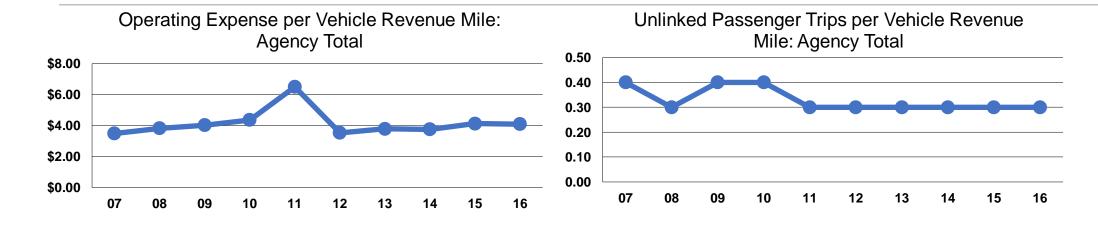

## **Service Efficiency**

| Operating Expenses per Vehicle Revenue Mile | Operating Expenses per<br>Vehicle Revenue Hour |
|---------------------------------------------|------------------------------------------------|
| \$4.10                                      | \$39.67                                        |
| \$4.10                                      | \$39.67                                        |

# **Service Effectiveness**

|                 | Operating Expenses per Unlinked | Unlinked Trips per<br>Vehicle Revenue | Unlinked Trips per<br>Vehicle Revenue |
|-----------------|---------------------------------|---------------------------------------|---------------------------------------|
| Mode            | Passenger Trip                  | Mile                                  | Hour                                  |
| Demand Response | \$12.33                         | 0.3                                   | 3.2                                   |
| Total           | \$12.33                         | 0.3                                   | 3.2                                   |