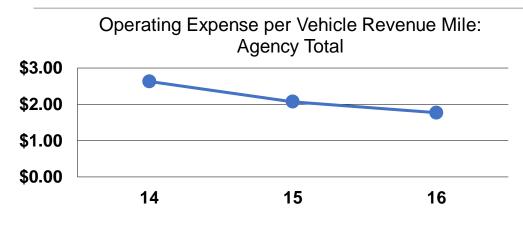

## **Performance Measures**

| Mode            | Operating Expenses per<br>Vehicle Revenue Mile | Operating Expenses per<br>Vehicle Revenue Hour |
|-----------------|------------------------------------------------|------------------------------------------------|
| Demand Response | \$2.60                                         | \$123.97                                       |
| Bus             | \$1.73                                         | \$63.64                                        |
| Total           | \$1.77                                         | \$66.06                                        |