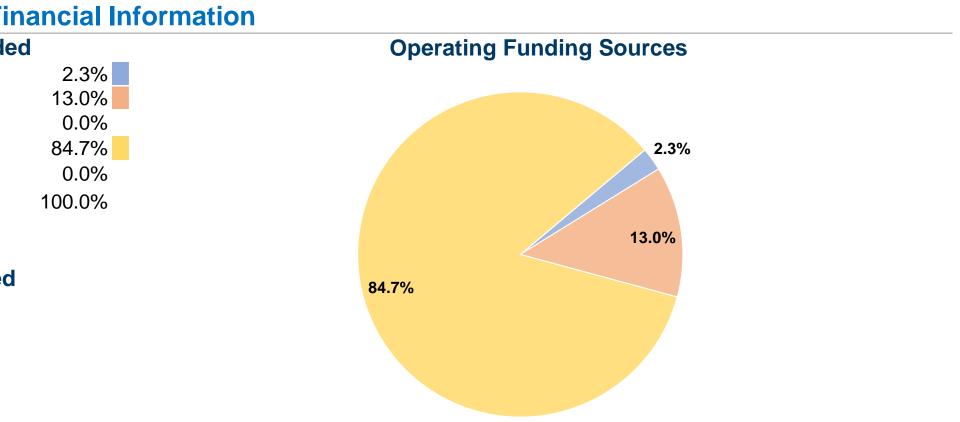

# **Crow Tribe of Indians**

2016 Annual Agency Profile

| <b>General Information</b>                          |                                     | Fin        |  |
|-----------------------------------------------------|-------------------------------------|------------|--|
| Federally Recognized Tribal Statistical Areas       | Sources of Operating Funds Expended |            |  |
| Crow Reservation and Off-Reservation Trust Land, MT | Fare Revenues                       | \$8,118    |  |
|                                                     | Local Funds                         | \$46,171   |  |
|                                                     | State Funds                         | \$0        |  |
|                                                     | Federal Assistance                  | \$300,000  |  |
|                                                     | Other Funds                         | \$0        |  |
| Service Consumption                                 | Total Operating Funds Expended      | \$354,289  |  |
| 9,803 Annual Unlinked Trips (UPT)                   |                                     | . ,        |  |
| Service Supplied                                    | Sources of Capital Funds Expended   |            |  |
| 199,609 Annual Vehicle Revenue Miles (VRM)          | Fare Revenues                       | - \$0      |  |
| 5,363 Annual Vehicle Revenue Hours (VRH)            | Local Funds                         |            |  |
|                                                     | State Funde                         | \$0<br>\$0 |  |