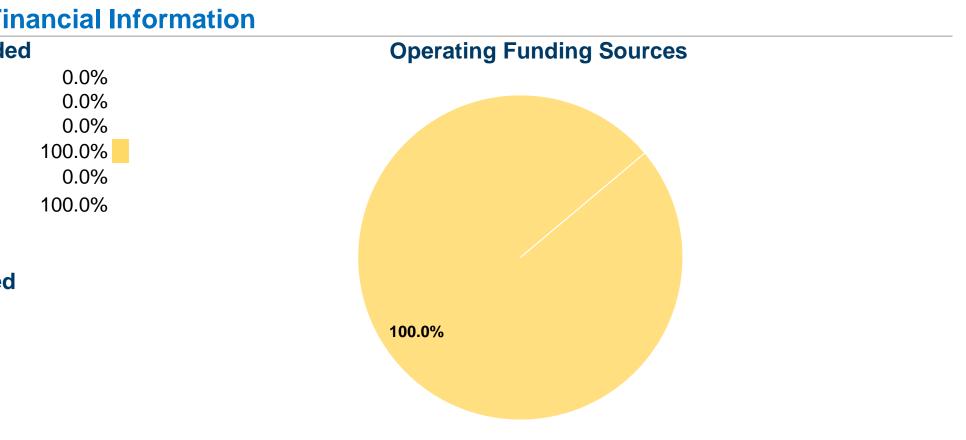

2016 Annual Agency Profile

| <b>General Information</b>                                                                                  |                                | Financial Information                                         |                              |                        |                    |                                |                                    |                               |                                       |
|-------------------------------------------------------------------------------------------------------------|--------------------------------|---------------------------------------------------------------|------------------------------|------------------------|--------------------|--------------------------------|------------------------------------|-------------------------------|---------------------------------------|
| Federally Recognized Tribal Statistical Areas<br>Lower Brule Reservation and Off-Reservation Trust Land, SD |                                | Sources of Operating Funds Expended<br>Fare Revenues \$0 0.0% |                              |                        |                    |                                | Operating Funding Sources          |                               |                                       |
|                                                                                                             |                                | ·                                                             | Local Funds                  | \$0                    | 0.0%               |                                |                                    |                               |                                       |
|                                                                                                             |                                |                                                               | State Funds                  | \$0                    | 0.0%               | _                              |                                    |                               |                                       |
|                                                                                                             |                                | Fede                                                          | eral Assistance              | \$464,536              | 100.0%             |                                |                                    |                               |                                       |
| Sonvice Concumption                                                                                         |                                | Other Funds<br>Total Operating Funds Expended                 |                              | \$0                    | 0.0%               |                                |                                    |                               |                                       |
| Service Consumption<br>2,192 Annual Unlinke                                                                 | d Trips (UPT)                  | Total Operating F                                             | unas Expendea                | \$464,536              | 100.0%             |                                |                                    |                               |                                       |
| Service Supplied                                                                                            |                                | Sources                                                       | s of Capital Fun             | ds Expended            |                    |                                |                                    |                               |                                       |
| 241,182 Annual Vehicle Revenue Miles (VRM)                                                                  |                                | Fare Revenues                                                 |                              | \$0                    | \$0                |                                |                                    |                               |                                       |
| 6,690 Annual Vehicle Revenue Hours (VRH)                                                                    |                                | Local Funds<br>State Funds                                    |                              | \$0<br>\$0             |                    |                                | 100.0%                             |                               |                                       |
| Database Information                                                                                        |                                | Federal Assistance                                            |                              | \$0<br>\$0             |                    |                                |                                    |                               |                                       |
| <b>NTDID:</b> 88176                                                                                         |                                | Other Funds                                                   |                              | \$0<br>\$0             |                    |                                |                                    |                               |                                       |
| Reporter Type: Tribal Reporter                                                                              |                                | <b>Total Capital Funds Expended</b>                           |                              | \$0                    |                    |                                |                                    |                               |                                       |
|                                                                                                             |                                |                                                               | Modal                        | Characteri             | stics              |                                |                                    |                               |                                       |
| <b>Operation Characteristics</b>                                                                            |                                |                                                               |                              |                        |                    |                                |                                    |                               |                                       |
|                                                                                                             |                                | Vehicles Operated<br>at Maximum Service                       |                              |                        |                    |                                |                                    |                               |                                       |
| <b>.</b> .                                                                                                  | Directly                       | Purchased                                                     | Operating                    | Fare                   | Uses of<br>Capital | Annual                         | Annual Vehicle                     |                               | Average Fleet Age                     |
| Mode<br>Demand Response                                                                                     | Operated<br>12                 | Transportation                                                | <b>Expenses</b><br>\$464,536 | <b>Revenues</b><br>\$0 | Funds<br>\$0       | Unlinked Trips                 |                                    | <b>Revenue Hours</b><br>6,690 | <b>in Years</b> <sup>a</sup><br>4.6   |
| Total                                                                                                       | 12                             | -                                                             | \$464,536                    | \$0<br><b>\$0</b>      | \$0<br>\$0         | 2,192<br><b>2,192</b>          | -                                  | 6,690                         | 4.0                                   |
| Performance Measures                                                                                        |                                |                                                               |                              |                        |                    |                                |                                    |                               |                                       |
| Serv                                                                                                        |                                | ice Efficiency                                                |                              |                        |                    |                                | Service Effectiveness              |                               |                                       |
| Mada                                                                                                        | Operating Expenses per         |                                                               | Expenses per                 |                        |                    | lada                           | Operating Expenses<br>per Unlinked |                               | Unlinked Trips per<br>Vehicle Revenue |
| Mode<br>Demand Response                                                                                     | Vehicle Revenue Mile<br>\$1.93 |                                                               | Revenue Hour<br>\$69.44      |                        |                    | <b>lode</b><br>Demand Response | • •                                | Vehicle Revenue Mile<br>0.0   | <b>Hour</b><br>0.3                    |
| Total                                                                                                       | \$1.93                         |                                                               | \$69.44                      |                        |                    | otal                           | \$211.92                           | 0.0                           | 0.3                                   |
| Operating Expense per Vehicle                                                                               | Revenue Mile: U                | nlinked Passenger Tr                                          |                              | nue                    |                    |                                |                                    |                               |                                       |
| Agency Total                                                                                                | 0.15                           | Mile: Age                                                     | ency Total                   |                        |                    |                                |                                    |                               |                                       |
| 52.00                                                                                                       |                                |                                                               |                              |                        |                    |                                |                                    |                               |                                       |
|                                                                                                             | 0.10                           |                                                               |                              |                        |                    |                                |                                    |                               |                                       |
| 51.00                                                                                                       | 0.05                           |                                                               |                              |                        |                    |                                |                                    |                               |                                       |
| 14 15                                                                                                       | 16                             |                                                               | 4.5 4.5                      |                        |                    |                                |                                    |                               |                                       |
| 17 10                                                                                                       |                                | 14                                                            | 15 16                        |                        |                    |                                |                                    |                               |                                       |
| lotes:                                                                                                      |                                |                                                               |                              |                        |                    |                                |                                    |                               |                                       |