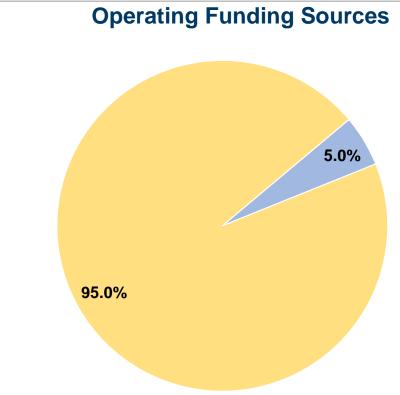

#### **Financial Information**

State Funds \$0 0.0%
Federal Assistance \$939,129 95.0%
Other Funds \$0 0.0%

Total Operating Funds Expended \$988,639 100.0%