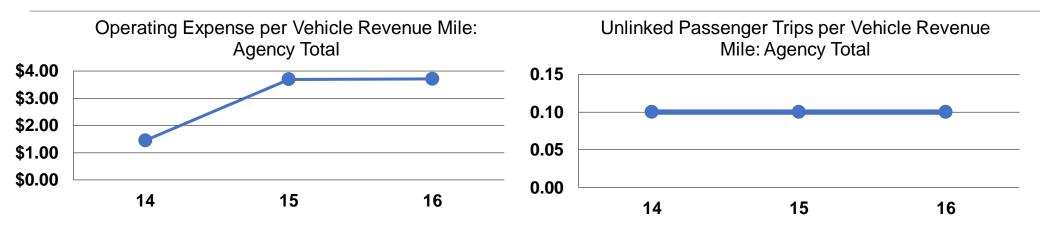

#### **Performance Measures**

| Mode            | Operating Expenses per<br>Vehicle Revenue Mile | Operating Expenses per<br>Vehicle Revenue Hour |
|-----------------|------------------------------------------------|------------------------------------------------|
| Demand Response | \$3.30                                         | \$55.35                                        |
| Bus             | \$3.85                                         | \$108.74                                       |
| Total           | \$3.71                                         | \$88.77                                        |

#### Notes:

<sup>a</sup>Demand Response - Taxi (DT) and non-dedicated fleets do not report fleet age data.

| Mode            | Operating Expenses<br>per Unlinked<br>Passenger Trip | Unlinked Trips per<br>Vehicle Revenue Mile | Unlinked Trips per<br>Vehicle Revenue<br>Hour |
|-----------------|------------------------------------------------------|--------------------------------------------|-----------------------------------------------|
| Demand Response | \$26.32                                              | 0.1                                        | 2.1                                           |
| Bus             | \$49.30                                              | 0.1                                        | 2.2                                           |
| Total           | \$40.96                                              | 0.1                                        | 2.2                                           |