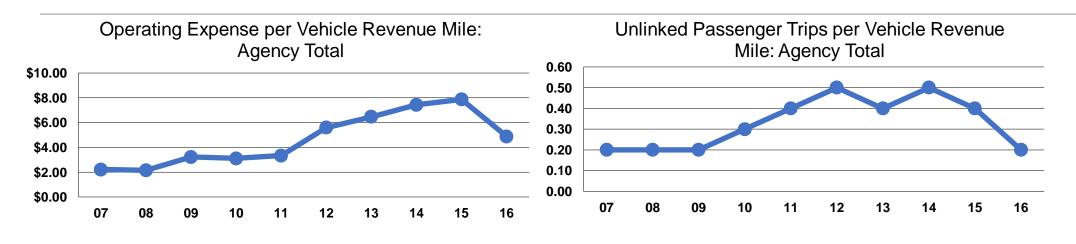

## **Service Efficiency**

|                 | <b>Operating Expenses per</b> | <b>Operating Expenses per</b> |  |
|-----------------|-------------------------------|-------------------------------|--|
| Mode            | Vehicle Revenue Mile          | Vehicle Revenue Hour          |  |
| Demand Response | \$4.88                        | \$86.06                       |  |
| Total           | \$4.88                        | \$86.06                       |  |

|                 | Service Effectiveness              |                                               |                                       |  |
|-----------------|------------------------------------|-----------------------------------------------|---------------------------------------|--|
| Mode            | Operating Expenses<br>per Unlinked | Unlinked Trips per<br>Vehicle Revenue<br>Milo | Unlinked Trips per<br>Vehicle Revenue |  |
| Iviode          | Passenger Trip                     | Mile                                          | Hour                                  |  |
| Demand Response | \$20.91                            | 0.2                                           | 4.1                                   |  |
| Total           | \$20.91                            | 0.2                                           | 4.1                                   |  |