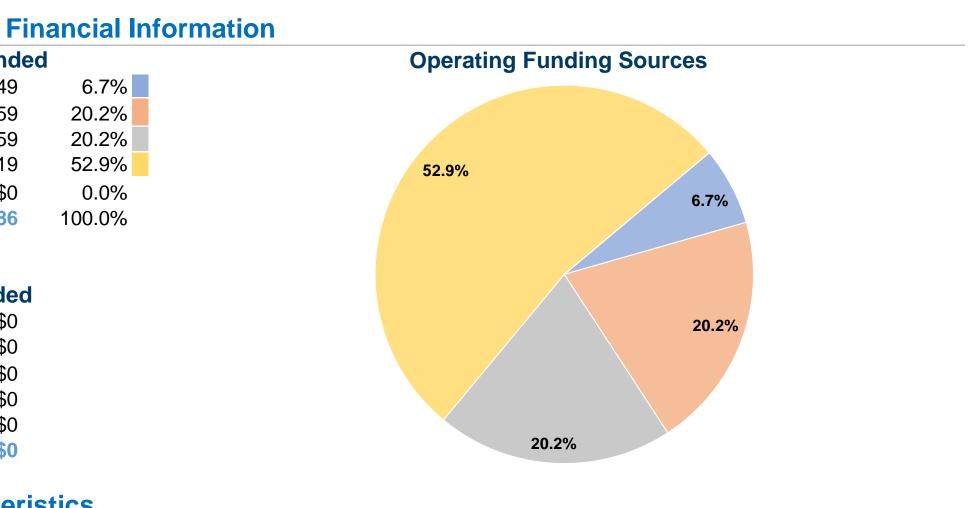

| <b>General Information</b>                |                                | F         |
|-------------------------------------------|--------------------------------|-----------|
|                                           | Sources of Operating Fund      | ds Expend |
|                                           | Fare Revenues                  | \$3,549   |
| Service Consumption                       | Local Funds                    | \$10,759  |
| 2,544 Annual Unlinked Trips (UPT)         | State Funds                    | \$10,759  |
|                                           | Federal Assistance             | \$28,119  |
| Service Supplied                          | Other Funds                    | \$0       |
| 10,904 Annual Vehicle Revenue Miles (VRM) | Total Operating Funds Expended | \$53,186  |
| 618 Annual Vehicle Revenue Hours (VRH)    |                                |           |
|                                           |                                |           |