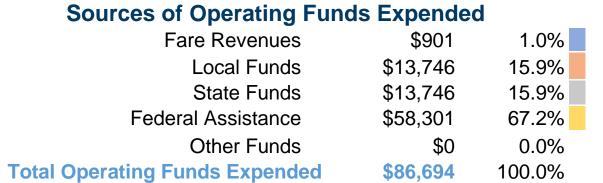

#### **Sources of Capital Funds Expended**

Fare Revenues \$0
Local Funds \$0
State Funds \$0
Federal Assistance \$0
Other Funds \$0

Total Capital Funds Expended \$0