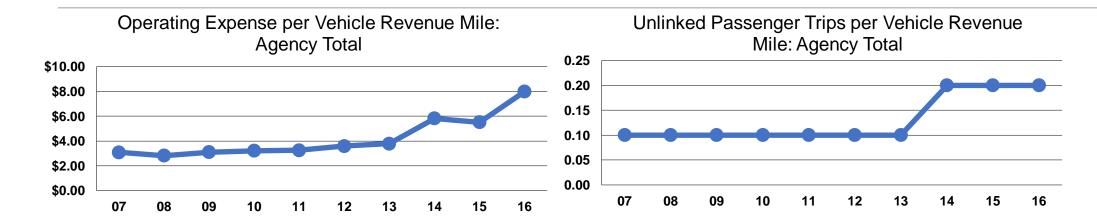

#### **Service Efficiency**

| Operating Expenses per<br>Vehicle Revenue Mile | Operating Expenses per<br>Vehicle Revenue Hour |
|------------------------------------------------|------------------------------------------------|
| \$7.99                                         | \$115.75                                       |
| <b>\$7.99</b>                                  | \$115.75                                       |

#### Service Effectiveness

|                 | Operating Expenses per Unlinked | Unlinked Trips per<br>Vehicle Revenue | Unlinked Trips per<br>Vehicle Revenue |
|-----------------|---------------------------------|---------------------------------------|---------------------------------------|
| Mode            | Passenger Trip                  | Mile                                  | Hour                                  |
| Demand Response | \$48.98                         | 0.2                                   | 2.4                                   |
| Total           | \$48.98                         | 0.2                                   | 2.4                                   |