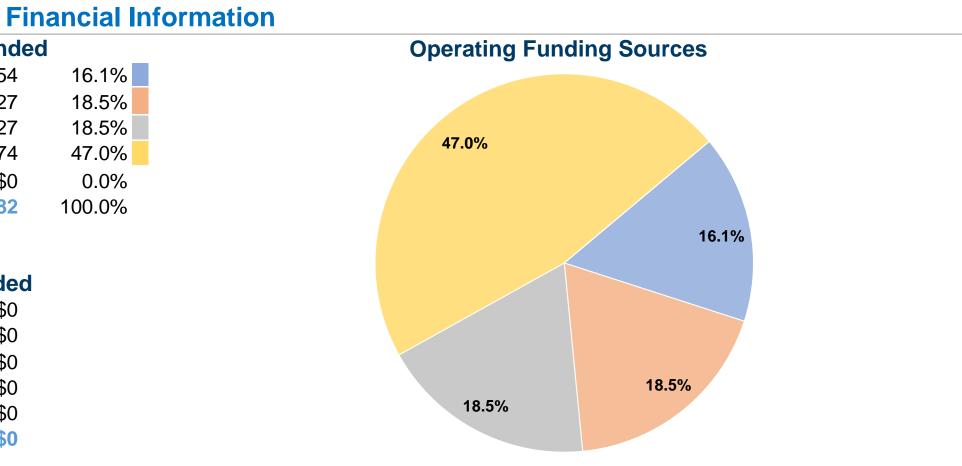

#### **Database Information**

NTDID: 7R04-70194 **Reporter Type:** Rural General Public Transit

| Sources of Operating Funds     | Expend   |
|--------------------------------|----------|
| Fare Revenues                  | \$7,254  |
| Local Funds                    | \$8,327  |
| State Funds                    | \$8,327  |
| Federal Assistance             | \$21,174 |
| Other Funds                    | \$0      |
| Total Operating Funds Expended | \$45,082 |