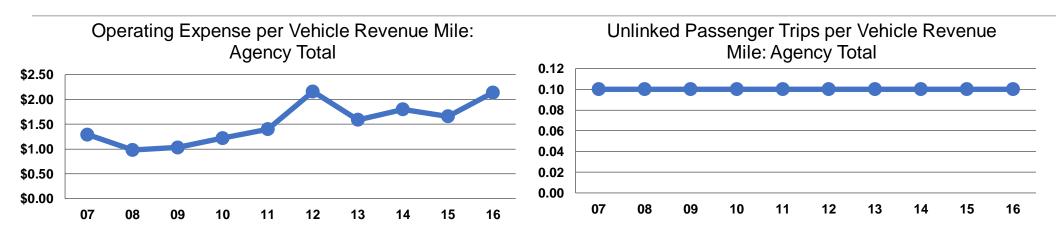

#### **Performance Measures**

### **Service Efficiency**

|                 | <b>Operating Expenses per</b> | <b>Operating Expenses per</b> |  |
|-----------------|-------------------------------|-------------------------------|--|
| Mode            | Vehicle Revenue Mile          | Vehicle Revenue Hour          |  |
| Demand Response | \$2.14                        | \$61.25                       |  |
| Total           | \$2.14                        | \$61.25                       |  |

|                 | Service Effectiveness              |                                       |                                       |
|-----------------|------------------------------------|---------------------------------------|---------------------------------------|
|                 | Operating Expenses<br>per Unlinked | Unlinked Trips per<br>Vehicle Revenue | Unlinked Trips per<br>Vehicle Revenue |
| Mode            | Passenger Trip                     | Mile                                  | Hour                                  |
| Demand Response | \$18.93                            | 0.1                                   | 3.2                                   |
| Total           | \$18.93                            | 0.1                                   | 3.2                                   |