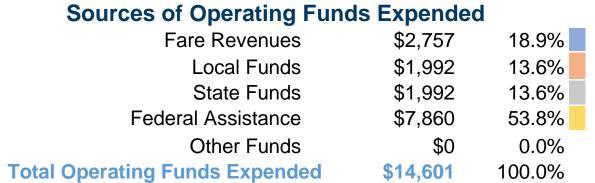

## **Summary of Operating Expenses (OE)**

\$14,601 Total Operating Expenses

## **Sources of Capital Funds Expended**

| Fare Revenues                | \$0        |
|------------------------------|------------|
| Local Funds                  | \$0        |
| State Funds                  | \$0        |
| Federal Assistance           | \$0        |
| Other Funds                  | \$0        |
| Total Capital Funds Expended | <b>\$0</b> |

# 53.8% 18.9%

# **Vehicles Operated at Maximum Service**

|                 | Directly | Purchased      | Operating _ | Fare     | Uses of Capital | Annual Unlinked | Annual Vehicle | Annual Vehicle |
|-----------------|----------|----------------|-------------|----------|-----------------|-----------------|----------------|----------------|
| Mode            | Operated | Transportation | Expenses    | Revenues | Funds           | Trips           | Revenue Miles  | Revenue Hours  |
| Demand Response | 1        | -              | \$14,601    | \$2,757  | \$0             | 1,330           | 4,027          | 669            |
| Total           | 1        | _              | \$14.601    | \$2.757  | \$0             | 1.330           | 4.027          | 669            |