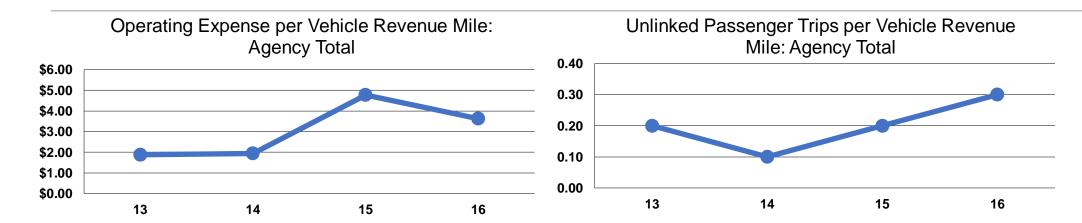

## **Service Efficiency**

| Operating Expenses per | Operating Expenses per |
|------------------------|------------------------|
| Vehicle Revenue Mile   | Vehicle Revenue Hou    |
| \$3.63                 | \$21.83                |
| \$3.63                 | \$21.83                |

## **Service Effectiveness**

|                 | Operating Expenses per Unlinked | Unlinked Trips per<br>Vehicle Revenue | Unlinked Trips per<br>Vehicle Revenue |
|-----------------|---------------------------------|---------------------------------------|---------------------------------------|
| Mode            | Passenger Trip                  | Mile                                  | Hour                                  |
| Demand Response | \$10.98                         | 0.3                                   | 2.0                                   |
| Total           | \$10.98                         | 0.3                                   | 2.0                                   |