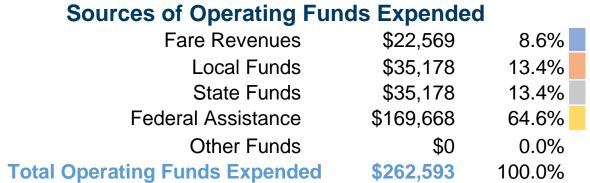

## **Summary of Operating Expenses (OE)**

\$262,593 Total Operating Expenses

## **Financial Information**