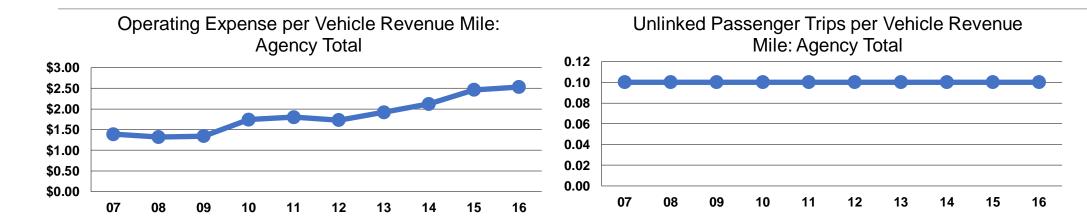

### **Performance Measures**

## **Service Efficiency**

|                 | Operating Expenses per | Operating Expenses per |  |  |
|-----------------|------------------------|------------------------|--|--|
| Mode            | Vehicle Revenue Mile   | Vehicle Revenue Hour   |  |  |
| Demand Response | \$2.53                 | \$54.63                |  |  |
| Total           | \$2.53                 | \$54.63                |  |  |

### **Service Effectiveness**

|                 | Operating Expenses per Unlinked | Unlinked Trips per<br>Vehicle Revenue | Unlinked Trips per<br>Vehicle Revenue |
|-----------------|---------------------------------|---------------------------------------|---------------------------------------|
| Mode            | Passenger Trip                  | Mile                                  | Hour                                  |
| Demand Response | \$26.61                         | 0.1                                   | 2.1                                   |
| Total           | \$26.61                         | 0.1                                   | 2.1                                   |