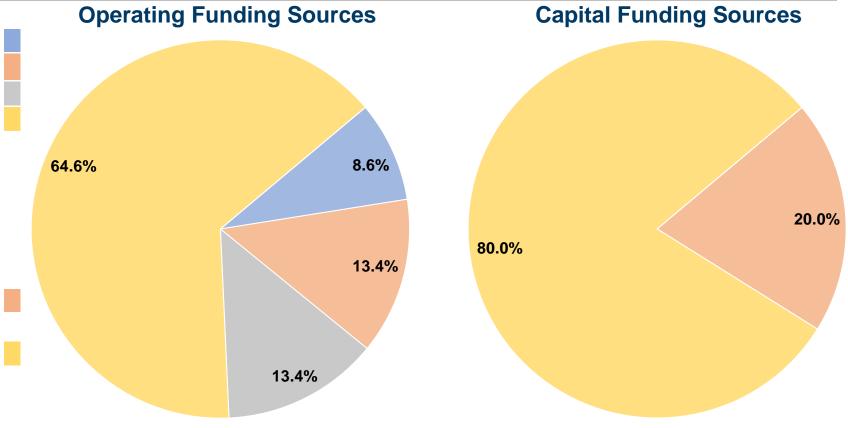

## **Financial Information**

#### **Sources of Capital Funds Expended**

| oddices of dapital I alias Experiaca |                                           |  |  |  |
|--------------------------------------|-------------------------------------------|--|--|--|
| \$0                                  | 0.0%                                      |  |  |  |
| \$17,462                             | 20.0%                                     |  |  |  |
| \$0                                  | 0.0%                                      |  |  |  |
| \$69,845                             | 80.0%                                     |  |  |  |
| \$0                                  | 0.0%                                      |  |  |  |
| \$87,307                             | 100.0%                                    |  |  |  |
|                                      | \$0<br>\$17,462<br>\$0<br>\$69,845<br>\$0 |  |  |  |