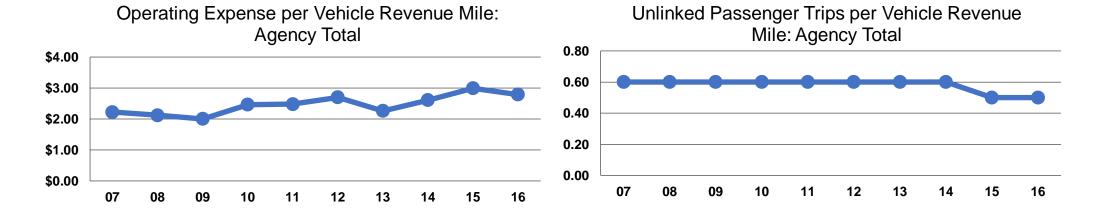

#### **Service Efficiency**

|                 | Operating Expenses per | Operating Expenses per |  |
|-----------------|------------------------|------------------------|--|
| Mode            | Vehicle Revenue Mile   | Vehicle Revenue Hour   |  |
| Demand Response | \$2.79                 | \$28.27                |  |
| Total           | \$2.79                 | \$28.27                |  |

#### **Service Effectiveness**

|                        | Operating Expenses per Unlinked | Unlinked Trips per<br>Vehicle Revenue | Unlinked Trips per<br>Vehicle Revenue |
|------------------------|---------------------------------|---------------------------------------|---------------------------------------|
| Mode                   | Passenger Trip                  | Mile                                  | Hour                                  |
| <b>Demand Response</b> | \$5.23                          | 0.5                                   | 5.4                                   |
| Total                  | \$5.23                          | 0.5                                   | 5.4                                   |