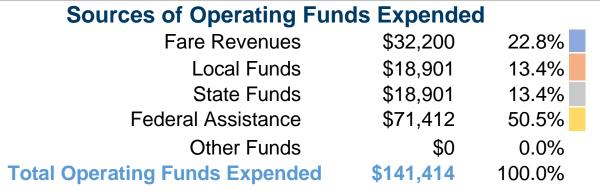

### **Summary of Operating Expenses (OE)**

\$141,414 Total Operating Expenses

#### **Sources of Capital Funds Expended**

| Fare Revenues                | \$0        |
|------------------------------|------------|
| Local Funds                  | \$0        |
| State Funds                  | \$0        |
| Federal Assistance           | \$0        |
| Other Funds                  | \$0        |
| Total Capital Funds Expended | <b>\$0</b> |

# **Operating Funding Sources** 50.5% 22.8% 13.4% 13.4%