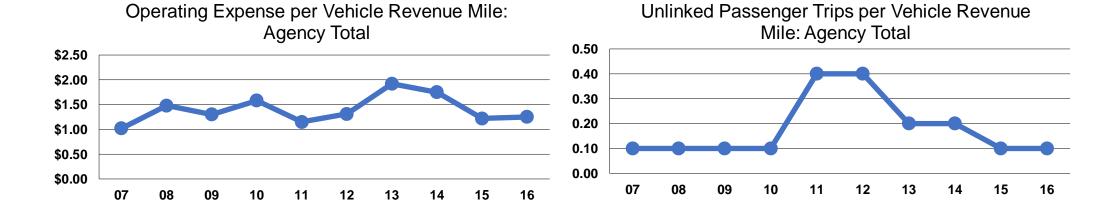

# **Service Efficiency**

**Operating Expenses per Operating Expenses per Vehicle Revenue Mile Vehicle Revenue Hour Demand Response** \$1.25 \$25.79 \$1.25 \$25.79

|                 | Service Effectiveness           |                                       |                                       |  |  |  |
|-----------------|---------------------------------|---------------------------------------|---------------------------------------|--|--|--|
|                 | Operating Expenses per Unlinked | Unlinked Trips per<br>Vehicle Revenue | Unlinked Trips per<br>Vehicle Revenue |  |  |  |
| Mode            | Passenger Trip                  | Mile                                  | Hour                                  |  |  |  |
| Demand Response | \$11.28                         | 0.1                                   | 2.3                                   |  |  |  |
| Total           | \$11.28                         | 0.1                                   | 2.3                                   |  |  |  |