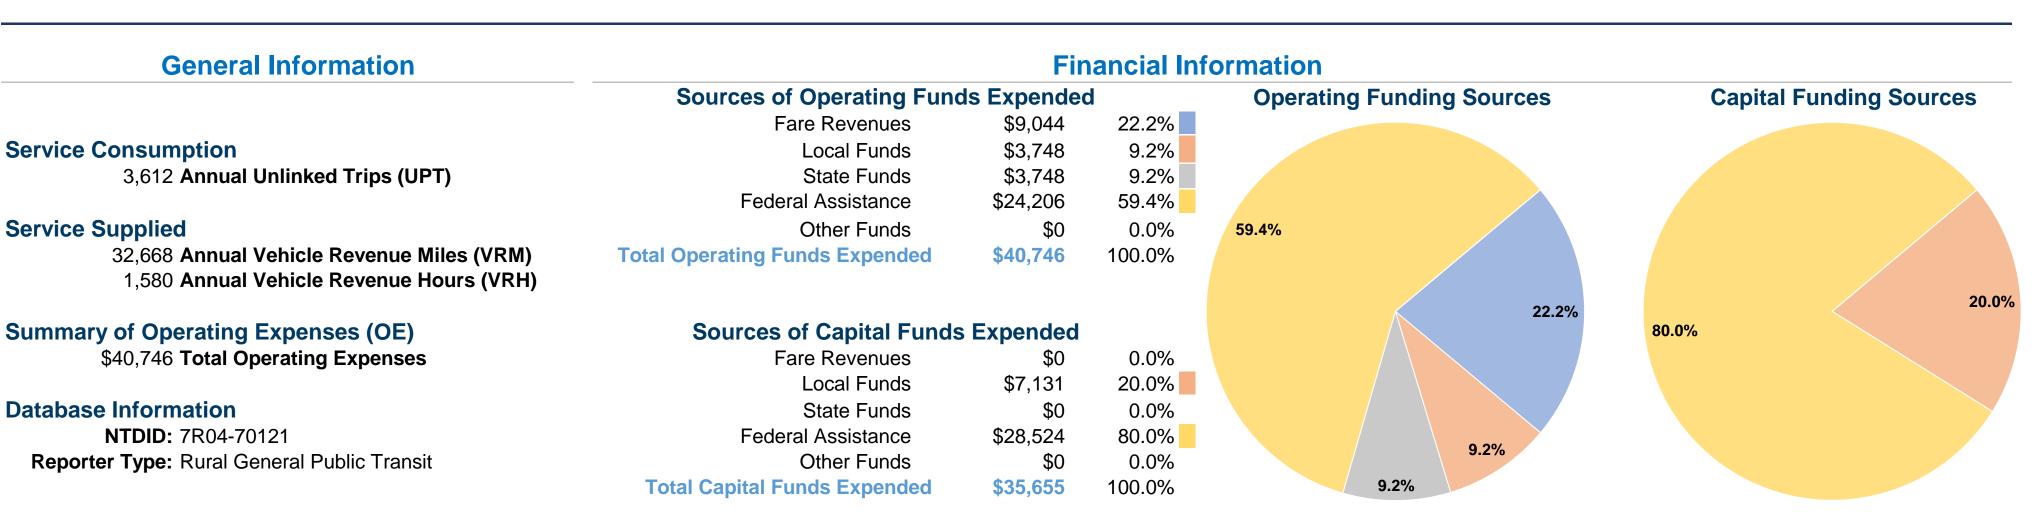

### **Vehicles Operated** at Maximum Service

|                 | Directly | Purchased             | Operating       | Fare     | Uses of Capital | <b>Annual Unlinked</b> | <b>Annual Vehicle</b> | <b>Annual Vehicle</b> |
|-----------------|----------|-----------------------|-----------------|----------|-----------------|------------------------|-----------------------|-----------------------|
| Mode            | Operated | <b>Transportation</b> | <b>Expenses</b> | Revenues | Funds           | Trips                  | <b>Revenue Miles</b>  | <b>Revenue Hours</b>  |
| Demand Response | 4        | -                     | \$40,746        | \$9,044  | \$35,655        | 3,612                  | 32,668                | 1,580                 |
| Total           | 4        | _                     | \$40.746        | \$9.044  | \$35.655        | 3.612                  | 32.668                | 1.580                 |