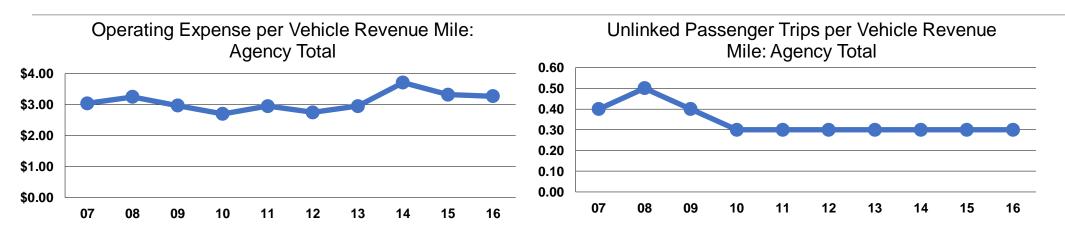

# **Service Efficiency**

|                 | <b>Operating Expenses per</b> | <b>Operating Expenses per</b> |  |
|-----------------|-------------------------------|-------------------------------|--|
| Mode            | Vehicle Revenue Mile          | Vehicle Revenue Hour          |  |
| Demand Response | \$3.27                        | \$32.68                       |  |
| Total           | \$3.27                        | \$32.68                       |  |

|                 | Service Effectiveness              |                                       |                                       |
|-----------------|------------------------------------|---------------------------------------|---------------------------------------|
|                 | Operating Expenses<br>per Unlinked | Unlinked Trips per<br>Vehicle Revenue | Unlinked Trips per<br>Vehicle Revenue |
| Mode            | Passenger Trip                     | Mile                                  | Hour                                  |
| Demand Response | \$11.02                            | 0.3                                   | 3.0                                   |
| Total           | \$11.02                            | 0.3                                   | 3.0                                   |