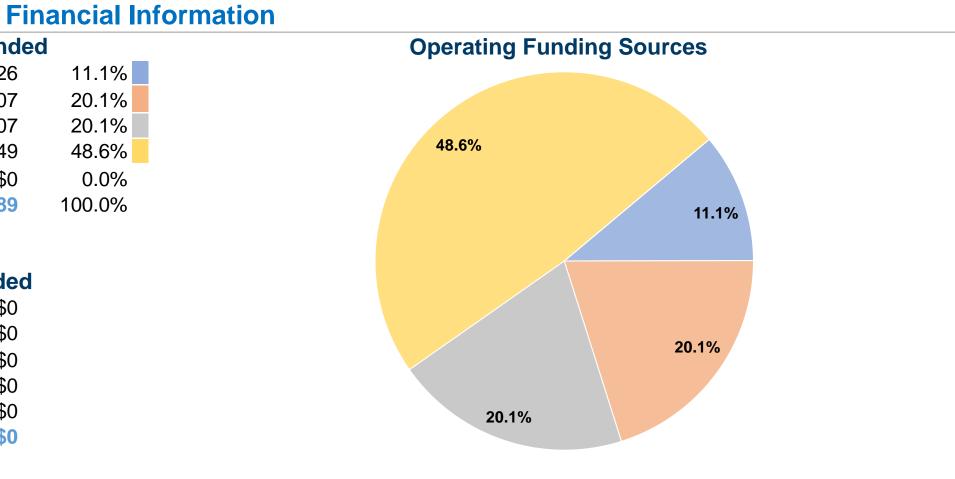

#### **Sources of Operating Funds Expended** Fare Revenues \$9,626 Local Funds \$17,507 State Funds \$17,507 Federal Assistance \$42,249 Other Funds \$0 **Total Operating Funds Expended** \$86,889