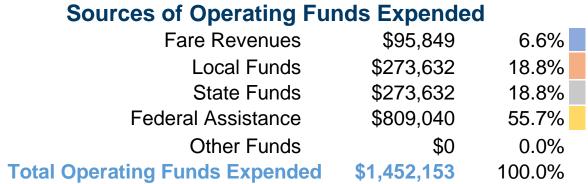

# **Summary of Operating Expenses (OE)**

\$1,452,153 Total Operating Expenses

### **Sources of Capital Funds Expended**

| •                            |           |        |
|------------------------------|-----------|--------|
| Fare Revenues                | \$0       | 0.0%   |
| Local Funds                  | \$41,324  | 20.0%  |
| State Funds                  | \$0       | 0.0%   |
| Federal Assistance           | \$165,284 | 80.0%  |
| Other Funds                  | \$0       | 0.0%   |
| Total Capital Funds Expended | \$206,608 | 100.0% |
|                              |           |        |