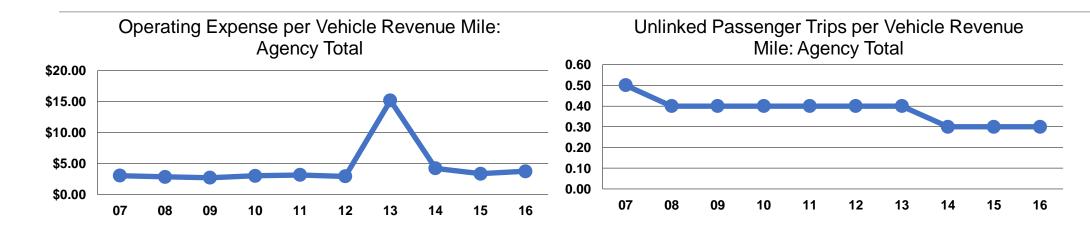

# **Service Efficiency**

| Operating Expenses per<br>Vehicle Revenue Mile | Operating Expenses per<br>Vehicle Revenue Hour |
|------------------------------------------------|------------------------------------------------|
| \$3.76                                         | \$40.09                                        |
| \$3.76                                         | \$40.09                                        |

# **Service Effectiveness**

|                 | Operating Expenses per Unlinked | Unlinked Trips per<br>Vehicle Revenue | Unlinked Trips per<br>Vehicle Revenue |
|-----------------|---------------------------------|---------------------------------------|---------------------------------------|
| Mode            | Passenger Trip                  | Mile                                  | Hour                                  |
| Demand Response | \$12.85                         | 0.3                                   | 3.1                                   |
| Total           | \$12.85                         | 0.3                                   | 3.1                                   |