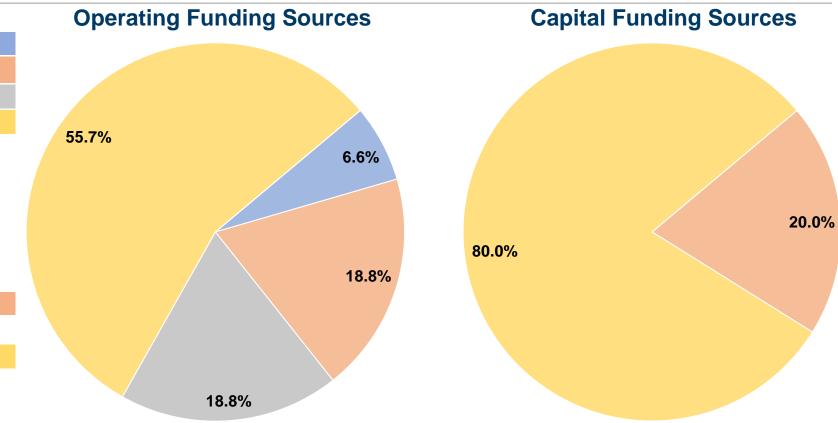

# **Summary of Operating Expenses (OE)**

\$1,452,153 Total Operating Expenses

### **Sources of Capital Funds Expended**

| •                            |           |        |
|------------------------------|-----------|--------|
| Fare Revenues                | \$0       | 0.0%   |
| Local Funds                  | \$41,324  | 20.0%  |
| State Funds                  | \$0       | 0.0%   |
| Federal Assistance           | \$165,284 | 80.0%  |
| Other Funds                  | \$0       | 0.0%   |
| Total Capital Funds Expended | \$206,608 | 100.0% |
|                              |           |        |