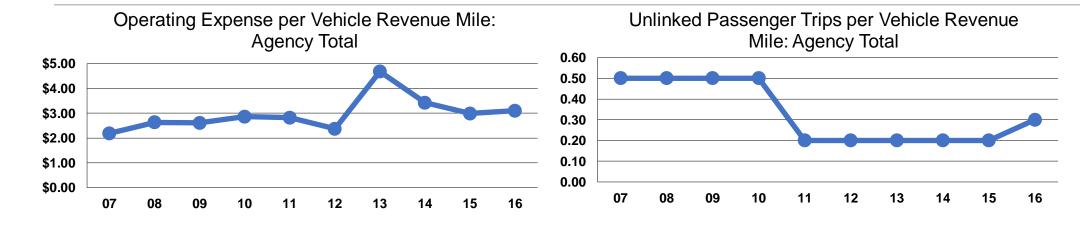

### **Service Efficiency**

| Operating Expenses per | Operating Expenses per |
|------------------------|------------------------|
| Vehicle Revenue Mile   | Vehicle Revenue Hour   |
| \$3.10                 | \$45.09                |
| <b>\$3.09</b>          | <b>\$45.09</b>         |

### **Service Effectiveness**

|                 | Operating Expenses per Unlinked | Unlinked Trips per<br>Vehicle Revenue | Unlinked Trips per<br>Vehicle Revenue |
|-----------------|---------------------------------|---------------------------------------|---------------------------------------|
| Mode            | Passenger Trip                  | Mile                                  | Hour                                  |
| Demand Response | \$11.97                         | 0.3                                   | 3.8                                   |
| Total           | \$11.97                         | 0.3                                   | 3.8                                   |