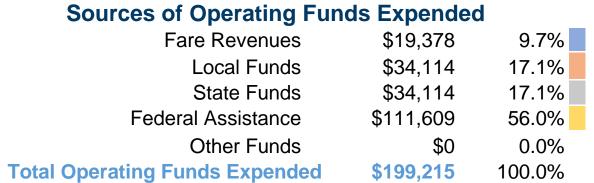

### **Summary of Operating Expenses (OE)**

\$199,215 Total Operating Expenses

### **Sources of Capital Funds Expended**

| Fare Revenues                | \$0        |
|------------------------------|------------|
| Local Funds                  | \$0        |
| State Funds                  | \$0        |
| Federal Assistance           | \$0        |
| Other Funds                  | \$0        |
| Total Capital Funds Expended | <b>\$0</b> |
|                              |            |

# 56.0% 9.7%

17.1%