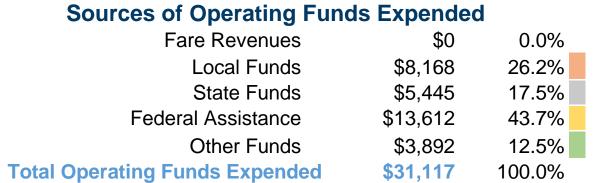

#### **Summary of Operating Expenses (OE)**

\$31,117 Total Operating Expenses

#### **Sources of Capital Funds Expended**

Fare Revenues \$0
Local Funds \$0
State Funds \$0
Federal Assistance \$0
Other Funds \$0
Total Capital Funds Expended \$0