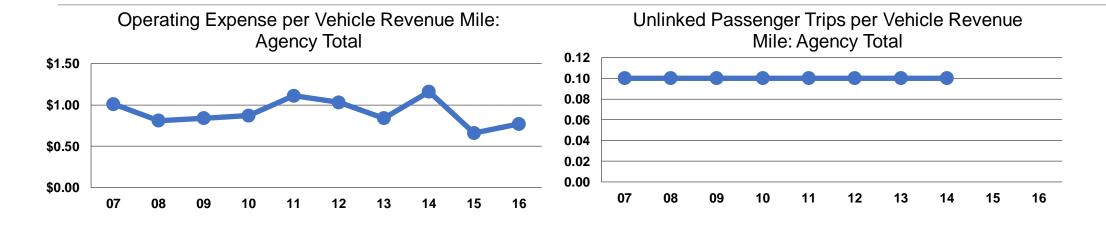

#### **Service Efficiency**

| Operating Expenses per | Operating Expenses per |  |  |
|------------------------|------------------------|--|--|
| Vehicle Revenue Mile   | Vehicle Revenue Hour   |  |  |
| \$0.77                 | \$20.43                |  |  |
| \$0.77                 | \$20.43                |  |  |

## **Service Effectiveness**

|                 | Operating Expenses per Unlinked | Unlinked Trips per<br>Vehicle Revenue | Unlinked Trips per<br>Vehicle Revenue |
|-----------------|---------------------------------|---------------------------------------|---------------------------------------|
| Mode            | Passenger Trip                  | Mile                                  | Hour                                  |
| Demand Response | \$26.96                         | 0.0                                   | 0.8                                   |
| Total           | \$26.96                         | 0.0                                   | 0.8                                   |