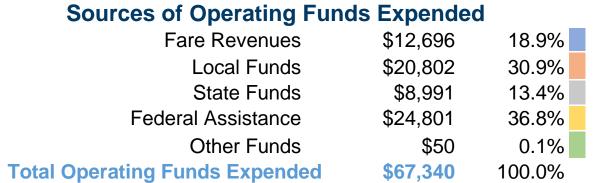

## **Summary of Operating Expenses (OE)**

\$67,340 Total Operating Expenses

#### **Sources of Capital Funds Expended**

Fare Revenues \$0
Local Funds \$0
State Funds \$0
Federal Assistance \$0
Other Funds \$0
Total Capital Funds Expended \$0