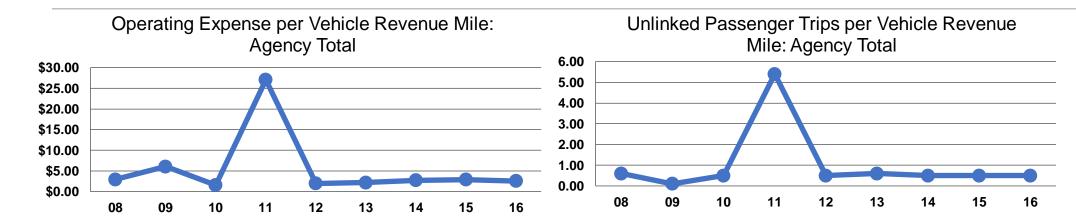

## **Service Efficiency**

| Operating Expenses per | Operating Expenses per |
|------------------------|------------------------|
| Vehicle Revenue Mile   | Vehicle Revenue Hour   |
| \$2.55                 | \$26.06                |
| \$2.55                 | \$26.06                |

## **Service Effectiveness**

|                 | Operating Expenses per Unlinked | Unlinked Trips per<br>Vehicle Revenue | Unlinked Trips per<br>Vehicle Revenue |
|-----------------|---------------------------------|---------------------------------------|---------------------------------------|
| Mode            | Passenger Trip                  | Mile                                  | Hour                                  |
| Demand Response | \$5.18                          | 0.5                                   | 5.0                                   |
| Total           | \$5.18                          | 0.5                                   | 5.0                                   |