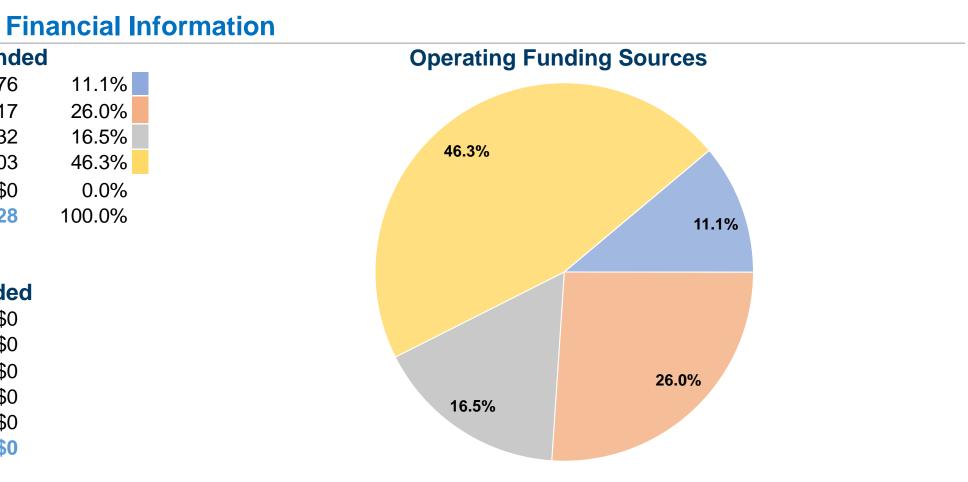

#### Summary of Operating Expenses (OE) \$240,528 Total Operating Expenses

**Database Information** 

NTDID: 7R02-70231 Reporter Type: Rural General Public Transit

| Sources of Operating Fund      | ds Expend |
|--------------------------------|-----------|
| Fare Revenues                  | \$26,776  |
| Local Funds                    | \$62,617  |
| State Funds                    | \$39,732  |
| Federal Assistance             | \$111,403 |
| Other Funds                    | \$0       |
| Total Operating Funds Expended | \$240,528 |