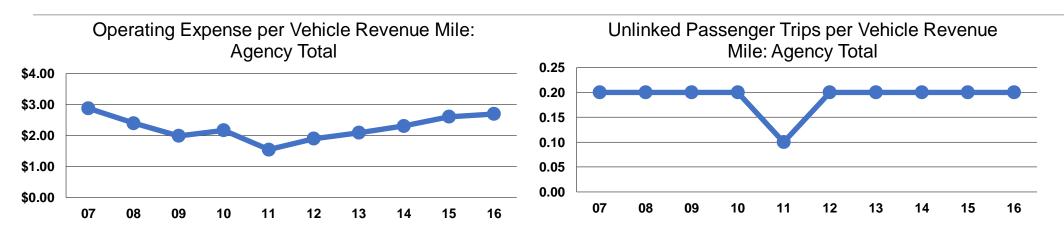

### **Service Efficiency**

|                 | <b>Operating Expenses per</b> | <b>Operating Expenses per</b> |  |
|-----------------|-------------------------------|-------------------------------|--|
| Mode            | Vehicle Revenue Mile          | Vehicle Revenue Hour          |  |
| Demand Response | \$2.70                        | \$60.34                       |  |
| Total           | \$2.70                        | \$60.34                       |  |

|                 | Service Effectiveness              |                                       |                                       |
|-----------------|------------------------------------|---------------------------------------|---------------------------------------|
|                 | Operating Expenses<br>per Unlinked | Unlinked Trips per<br>Vehicle Revenue | Unlinked Trips per<br>Vehicle Revenue |
| Mode            | Passenger Trip                     | Mile                                  | Hour                                  |
| Demand Response | \$16.90                            | 0.2                                   | 3.6                                   |
| Total           | \$16.90                            | 0.2                                   | 3.6                                   |