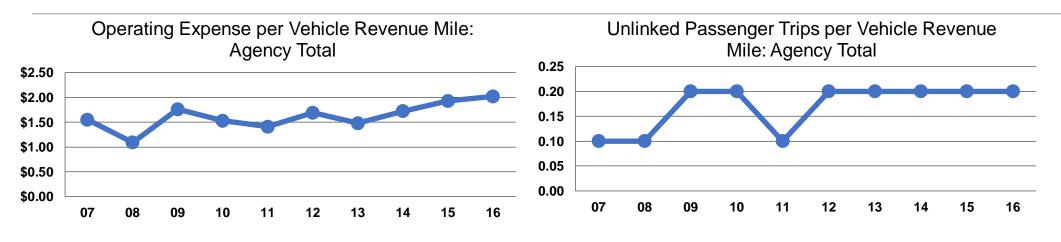

## **Service Efficiency**

|                 | <b>Operating Expenses per</b> | <b>Operating Expenses per</b> |  |
|-----------------|-------------------------------|-------------------------------|--|
| Mode            | Vehicle Revenue Mile          | Vehicle Revenue Hour          |  |
| Demand Response | \$2.02                        | \$33.93                       |  |
| Total           | \$2.02                        | \$33.93                       |  |

|                 | Service Effectiveness              |                                       |                                       |
|-----------------|------------------------------------|---------------------------------------|---------------------------------------|
| -               | Operating Expenses<br>per Unlinked | Unlinked Trips per<br>Vehicle Revenue | Unlinked Trips per<br>Vehicle Revenue |
| Mode            | Passenger Trip                     | Mile                                  | Hour                                  |
| Demand Response | \$10.60                            | 0.2                                   | 3.2                                   |
| Total           | \$10.60                            | 0.2                                   | 3.2                                   |