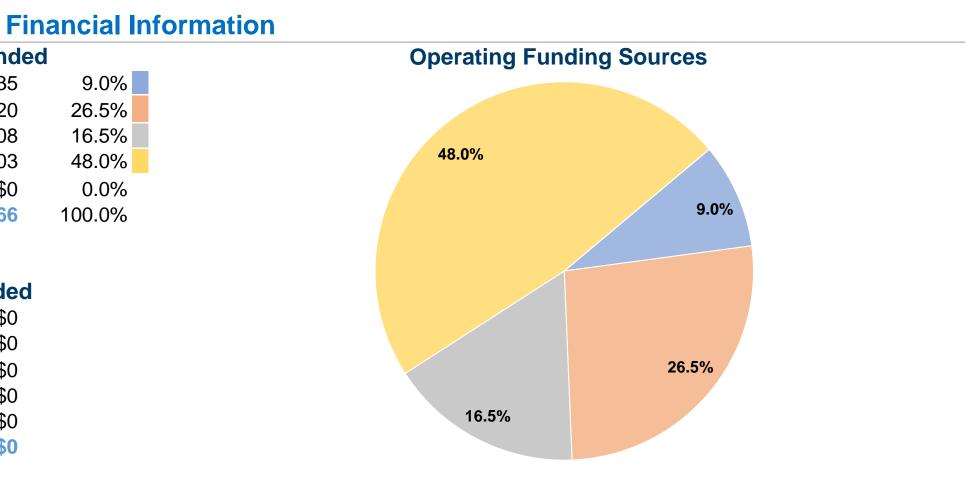

#### **Sources of Operating Funds Expended** Fare Revenues \$11,135 \$32,820 Local Funds State Funds \$20,508 Federal Assistance \$59,503 Other Funds \$0 **Total Operating Funds Expended** \$123,966