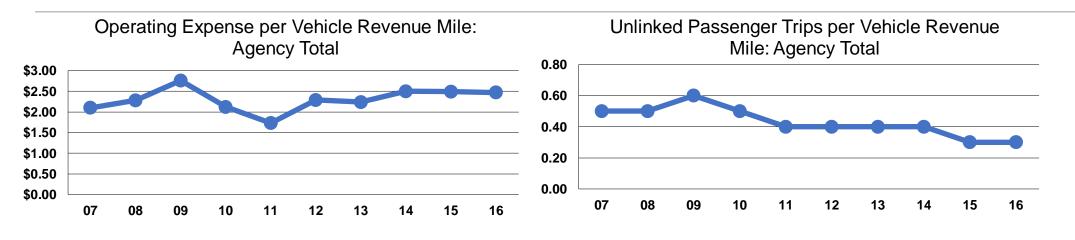

## **Service Efficiency**

|                 | <b>Operating Expenses per</b> | <b>Operating Expenses per</b> |  |  |
|-----------------|-------------------------------|-------------------------------|--|--|
| Mode            | Vehicle Revenue Mile          | Vehicle Revenue Hour          |  |  |
| Demand Response | \$2.47                        | \$48.88                       |  |  |
| Total           | \$2.47                        | \$48.88                       |  |  |

|                 | Service Effectiveness              |                                       |                                       |  |
|-----------------|------------------------------------|---------------------------------------|---------------------------------------|--|
|                 | Operating Expenses<br>per Unlinked | Unlinked Trips per<br>Vehicle Revenue | Unlinked Trips per<br>Vehicle Revenue |  |
| Mode            | Passenger Trip                     | Mile                                  | Hour                                  |  |
| Demand Response | \$9.76                             | 0.3                                   | 5.0                                   |  |
| Total           | \$9.76                             | 0.3                                   | 5.0                                   |  |