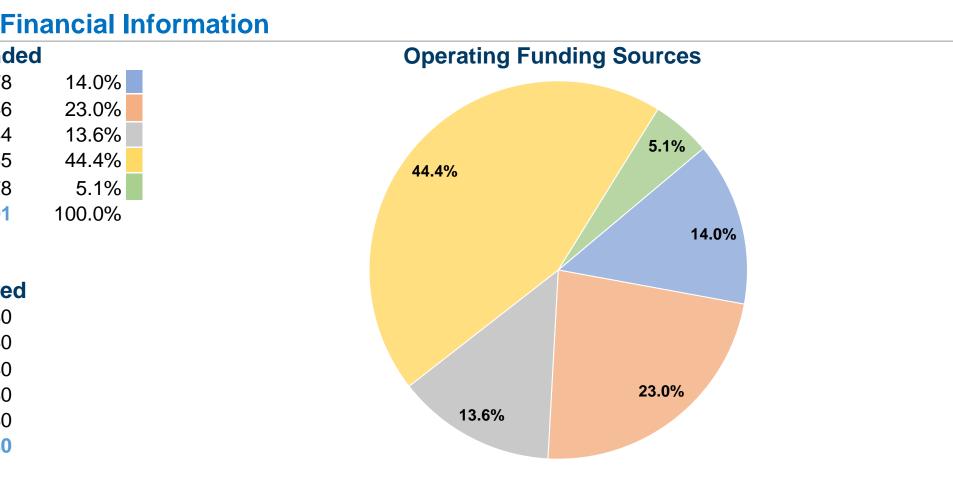

## Nemaha County Transit

2016 Annual Agency Profile

|                                     | Fi                                                                                                                                                                                                                                 |
|-------------------------------------|------------------------------------------------------------------------------------------------------------------------------------------------------------------------------------------------------------------------------------|
| Sources of Operating Funds E        |                                                                                                                                                                                                                                    |
| Fare Revenues                       | \$22,078                                                                                                                                                                                                                           |
| Local Funds                         | \$36,246                                                                                                                                                                                                                           |
| State Funds                         | \$21,434                                                                                                                                                                                                                           |
| Federal Assistance                  | \$69,965                                                                                                                                                                                                                           |
| Other Funds                         | \$7,978                                                                                                                                                                                                                            |
| Total Operating Funds Expended      | \$157,701                                                                                                                                                                                                                          |
|                                     |                                                                                                                                                                                                                                    |
| Sources of Capital Funds Expende    |                                                                                                                                                                                                                                    |
| Fare Revenues                       | \$0                                                                                                                                                                                                                                |
| Local Funds                         | \$0                                                                                                                                                                                                                                |
| State Funds                         | \$0                                                                                                                                                                                                                                |
| Federal Assistance                  | \$0                                                                                                                                                                                                                                |
| Other Funds                         | \$0                                                                                                                                                                                                                                |
| <b>Total Capital Funds Expended</b> | <b>\$0</b>                                                                                                                                                                                                                         |
|                                     | Fare Revenues<br>Local Funds<br>State Funds<br>Federal Assistance<br>Other Funds<br>Total Operating Funds Expended<br>Sources of Capital Funds<br>Fare Revenues<br>Local Funds<br>State Funds<br>Federal Assistance<br>Other Funds |