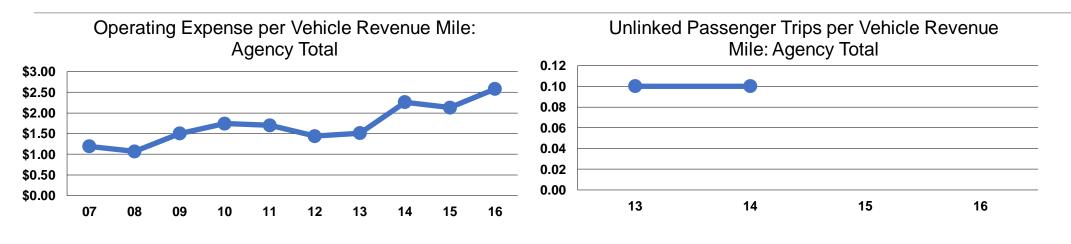

## **Service Efficiency**

|                 | <b>Operating Expenses per</b> | <b>Operating Expenses per</b> |  |  |
|-----------------|-------------------------------|-------------------------------|--|--|
| Mode            | Vehicle Revenue Mile          | Vehicle Revenue Hour          |  |  |
| Demand Response | \$2.58                        | \$113.78                      |  |  |
| Total           | \$2.58                        | \$113.78                      |  |  |

|                 | Service Effectiveness              |                                       |                                       |
|-----------------|------------------------------------|---------------------------------------|---------------------------------------|
|                 | Operating Expenses<br>per Unlinked | Unlinked Trips per<br>Vehicle Revenue | Unlinked Trips per<br>Vehicle Revenue |
| Mode            | Passenger Trip                     | Mile                                  | Hour                                  |
| Demand Response | \$54.22                            | 0.1                                   | 2.1                                   |
| Total           | \$54.22                            | 0.0                                   | 2.1                                   |