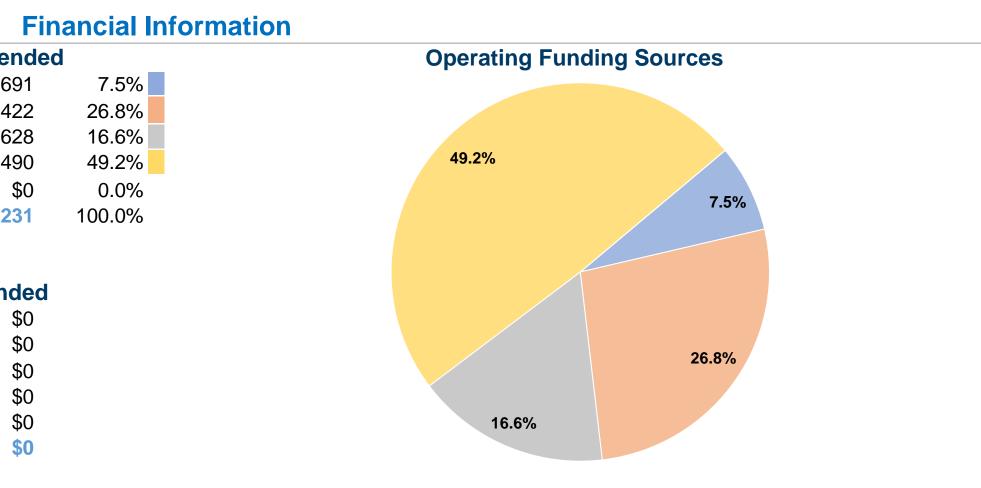

## **Kingman County Council on Aging**

2016 Annual Agency Profile

| <b>General Information</b>                                                          |                                       | Fina       |  |
|-------------------------------------------------------------------------------------|---------------------------------------|------------|--|
|                                                                                     | Sources of Operating Funds Expended   |            |  |
|                                                                                     | Fare Revenues                         | \$5,691    |  |
| Service Consumption                                                                 | Local Funds                           | \$20,422   |  |
| 1,406 Annual Unlinked Trips (UPT)                                                   | State Funds                           | \$12,628   |  |
|                                                                                     | Federal Assistance                    | \$37,490   |  |
| Service Supplied                                                                    | Other Funds                           | \$0        |  |
| 29,556 Annual Vehicle Revenue Miles (VRM)<br>670 Annual Vehicle Revenue Hours (VRH) | <b>Total Operating Funds Expended</b> | \$76,231   |  |
| Summary of Operating Expenses (OE)                                                  | Sources of Capital Funds              | s Expended |  |
| \$76,231 Total Operating Expenses                                                   | Fare Revenues                         | -<br>\$0   |  |
|                                                                                     | Local Funds                           | \$0        |  |
| Database Information                                                                | State Funds                           | \$0        |  |
| NTDID: 7R02-70206                                                                   | Federal Assistance                    | \$0        |  |
| Reporter Type: Rural General Public Transit                                         | Other Funds                           | \$0        |  |
|                                                                                     |                                       |            |  |