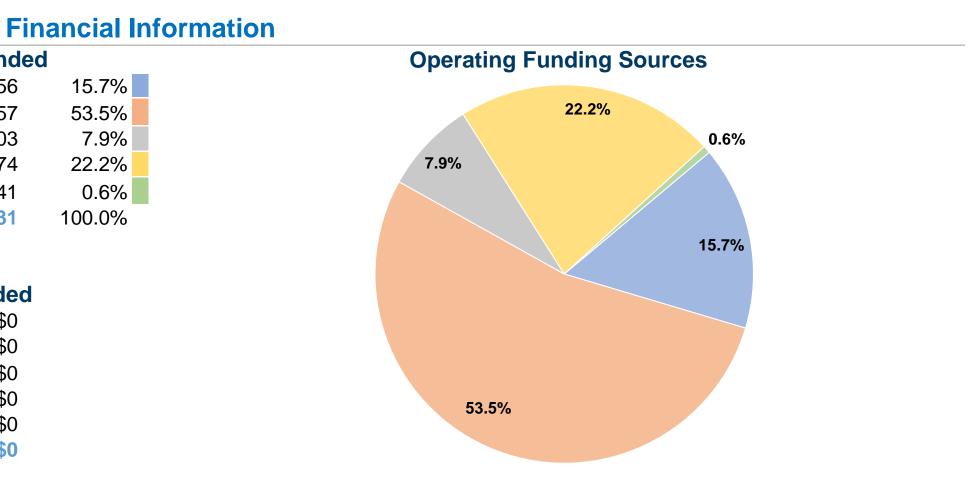

#### **Sources of Operating Funds Expended** Fare Revenues \$25,456 Local Funds \$86,557 State Funds \$12,803 Federal Assistance \$35,974 Other Funds \$1,041 **Total Operating Funds Expended** \$161,831