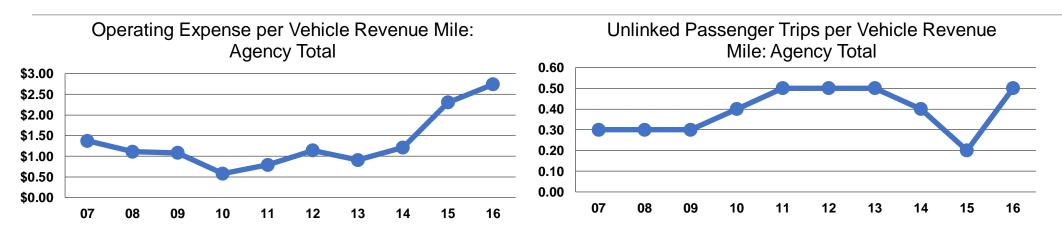

### **Service Efficiency**

|                 | <b>Operating Expenses per</b> | <b>Operating Expenses per</b> |  |  |
|-----------------|-------------------------------|-------------------------------|--|--|
| Mode            | Vehicle Revenue Mile          | Vehicle Revenue Hour          |  |  |
| Demand Response | \$2.74                        | \$37.38                       |  |  |
| Total           | \$2.74                        | \$37.38                       |  |  |

|                 | Service Effectiveness              |                                       |                                       |  |
|-----------------|------------------------------------|---------------------------------------|---------------------------------------|--|
|                 | Operating Expenses<br>per Unlinked | Unlinked Trips per<br>Vehicle Revenue | Unlinked Trips per<br>Vehicle Revenue |  |
| Mode            | Passenger Trip                     | Mile                                  | Hour                                  |  |
| Demand Response | \$5.83                             | 0.5                                   | 6.4                                   |  |
| Total           | \$5.83                             | 0.5                                   | 6.4                                   |  |