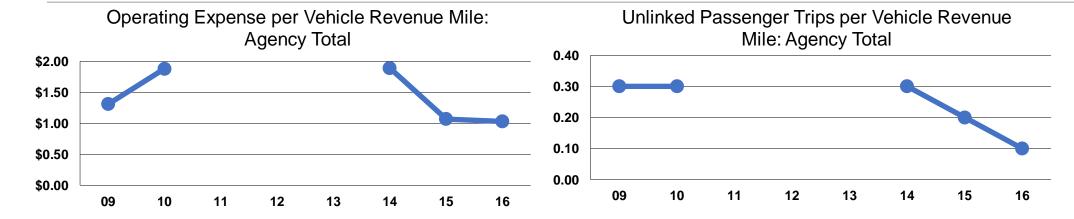

#### **Service Efficiency**

| Mode            | Operating Expenses per<br>Vehicle Revenue Mile | Operating Expenses per<br>Vehicle Revenue Hour |
|-----------------|------------------------------------------------|------------------------------------------------|
| Demand Response | \$1.67                                         | \$65.75                                        |
| Bus             | \$0.69                                         | \$22.63                                        |
| Total           | \$1.03                                         | \$35.55                                        |

#### **Service Effectiveness**

| Mada            | Operating Expenses per Unlinked | Unlinked Trips per<br>Vehicle Revenue | Unlinked Trips per<br>Vehicle Revenue |
|-----------------|---------------------------------|---------------------------------------|---------------------------------------|
| Mode            | Passenger Trip                  | Mile                                  | Hour                                  |
| Demand Response | \$25.59                         | 0.1                                   | 2.6                                   |
| Bus             | \$4.04                          | 0.2                                   | 5.6                                   |
| Total           | \$7.57                          | 0.1                                   | 4.7                                   |