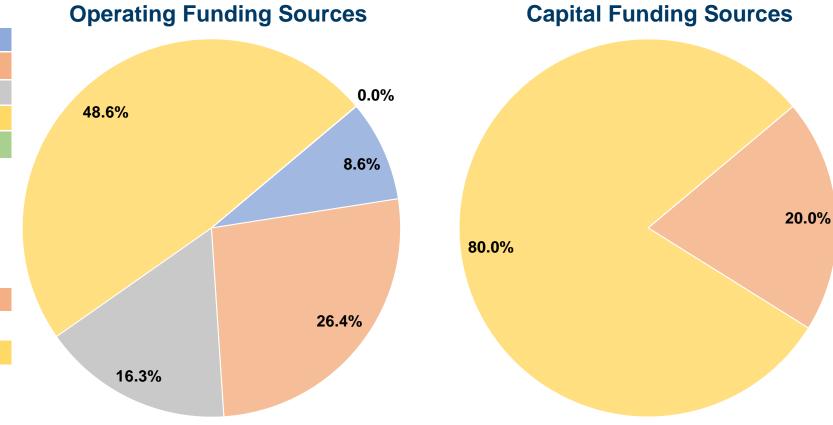

#### **Summary of Operating Expenses (OE)**

\$919,195 Total Operating Expenses

#### **Sources of Capital Funds Expended**

Fare Revenues 0.0% \$44,131 20.0% Local Funds \$0 0.0% State Funds \$176,523 80.0% Federal Assistance \$0 Other Funds 0.0% **Total Capital Funds Expended** \$220,654 100.0%