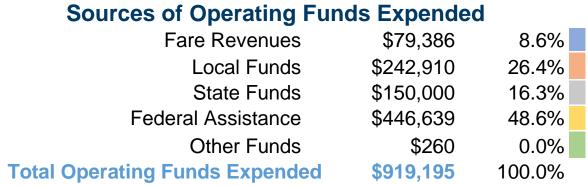

#### **Summary of Operating Expenses (OE)**

\$919,195 Total Operating Expenses

#### **Sources of Capital Funds Expended**

Fare Revenues 0.0% \$44,131 20.0% Local Funds \$0 0.0% State Funds \$176,523 80.0% Federal Assistance \$0 Other Funds 0.0% **Total Capital Funds Expended** \$220,654 100.0%