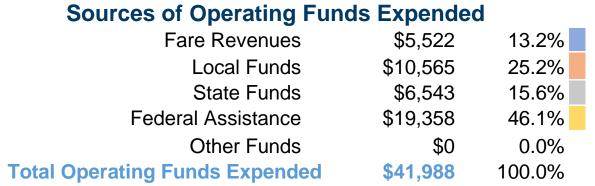

# Financial Information

# **Summary of Operating Expenses (OE)**

\$41,988 Total Operating Expenses