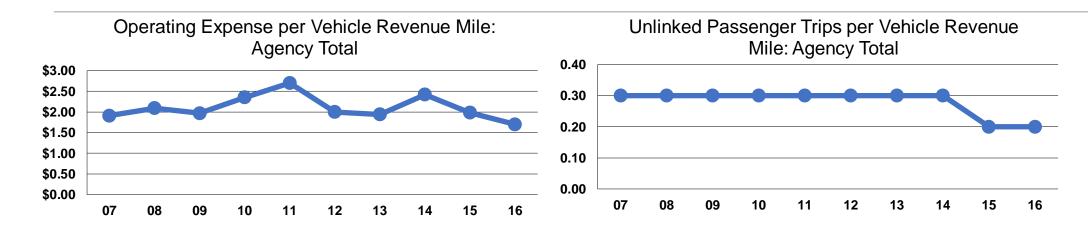

# **Service Efficiency**

| Operating Expenses per Vehicle Revenue Mile | Operating Expenses per<br>Vehicle Revenue Hour |
|---------------------------------------------|------------------------------------------------|
| \$1.70                                      | \$22.83                                        |
| \$1.70                                      | \$22.83                                        |

#### **Service Effectiveness**

| Mode            | Operating Expenses per Unlinked Passenger Trip | Unlinked Trips per<br>Vehicle Revenue<br>Mile | Unlinked Trips per<br>Vehicle Revenue<br>Hour |
|-----------------|------------------------------------------------|-----------------------------------------------|-----------------------------------------------|
| Demand Response | \$7.78                                         | 0.2                                           | 2.9                                           |
| Total           | \$7.78                                         | 0.2                                           | 2.9                                           |