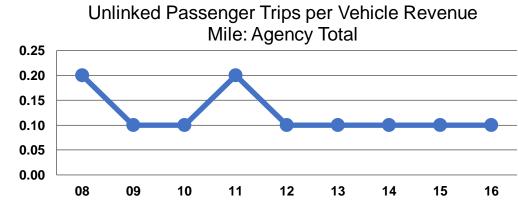

# **Service Effectiveness**

|                 | Operating Expenses per Unlinked | Unlinked Trips per<br>Vehicle Revenue | Unlinked Trips per<br>Vehicle Revenue |  |  |  |
|-----------------|---------------------------------|---------------------------------------|---------------------------------------|--|--|--|
| Mode            | Passenger Trip                  | Mile                                  | Hour                                  |  |  |  |
| Demand Response | \$8.82                          | 0.1                                   | 1.7                                   |  |  |  |
| Total           | \$8.82                          | 0.1                                   | 1.7                                   |  |  |  |