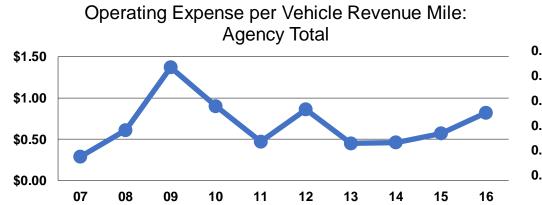

## **Service Efficiency**

**Operating Expenses per Operating Expenses per Vehicle Revenue Mile Vehicle Revenue Hour** \$0.82 \$15.28 \$0.82 \$15.28