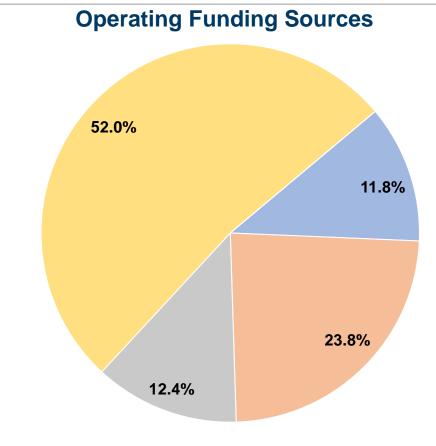

### **Summary of Operating Expenses (OE)**

\$6,908 Total Operating Expenses

#### **Sources of Capital Funds Expended**

Fare Revenues \$0 Local Funds State Funds Federal Assistance \$0 \$0 Other Funds **Total Capital Funds Expended** \$0