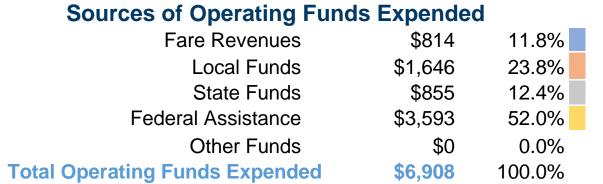

### **Summary of Operating Expenses (OE)**

\$6,908 Total Operating Expenses

#### **Sources of Capital Funds Expended**

Fare Revenues \$0 Local Funds State Funds Federal Assistance \$0 \$0 Other Funds **Total Capital Funds Expended** \$0