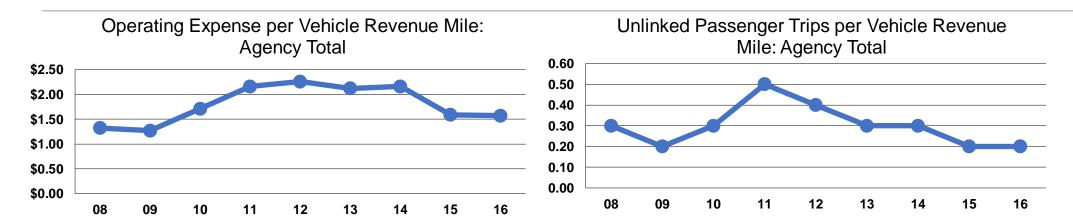

#### **Service Efficiency**

| Operating Expenses per      | Operating Expenses per |  |  |
|-----------------------------|------------------------|--|--|
| <b>Vehicle Revenue Mile</b> | Vehicle Revenue Hour   |  |  |
| \$1.57                      | \$36.15                |  |  |
| \$1.57                      | \$36.15                |  |  |

#### **Service Effectiveness**

|                 | Operating Expenses per Unlinked | Unlinked Trips per<br>Vehicle Revenue | Unlinked Trips per<br>Vehicle Revenue |
|-----------------|---------------------------------|---------------------------------------|---------------------------------------|
| Mode            | Passenger Trip                  | Mile                                  | Hour                                  |
| Demand Response | \$6.54                          | 0.2                                   | 5.5                                   |
| Total           | \$6.54                          | 0.2                                   | 5.5                                   |