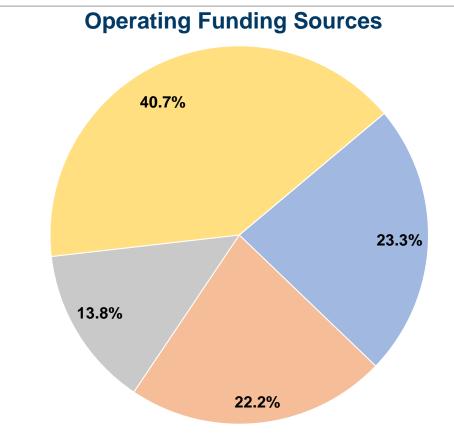

# Sources of Operating Funds Expended Fare Revenues \$7,072 23.3%

 Local Funds
 \$6,751
 22.2%

 State Funds
 \$4,184
 13.8%

 Federal Assistance
 \$12,361
 40.7%

 Other Funds
 \$0
 0.0%

\$30,368

100.0%

**Total Operating Funds Expended** 